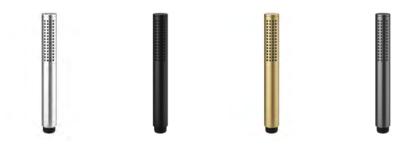

## **Ryver Round Brass Pencil Handset**

| CODES                     | MLSHRBPHACP, MLSHRBPHABL, MLSHRBPHABB, MLSHRBPHAGM                                                                                                                                               |  |  |  |  |  |
|---------------------------|--------------------------------------------------------------------------------------------------------------------------------------------------------------------------------------------------|--|--|--|--|--|
| CONSTRUCTION              | Brass                                                                                                                                                                                            |  |  |  |  |  |
| FINISHES                  | Chrome Plated, Matt Black Electro Plated Finish,<br>Brushed Brass PVD Finish. Gun Metal PVD Finish                                                                                               |  |  |  |  |  |
| PRODUCT TYPE              | Contemporary                                                                                                                                                                                     |  |  |  |  |  |
| WATER PRESSURE            | Min. 1.0 Bar, Max. 5.0 Bar                                                                                                                                                                       |  |  |  |  |  |
| PLUMBING SYSTEMS          | Suitable for all plumbing systems                                                                                                                                                                |  |  |  |  |  |
| FUNCTIONS                 | Single Function Handset                                                                                                                                                                          |  |  |  |  |  |
| FITTING                   | G1/2" BSP Male Thread                                                                                                                                                                            |  |  |  |  |  |
| ADDITIONAL<br>INFORMATION | Suitable for deck-mounted, wall-mounted and floor-standing BSMs, concealed and exposed showers. Rubber nozzles are grey on Chrome. Brushed Brass & Gun Metal. Black has rubber nozzles in black. |  |  |  |  |  |