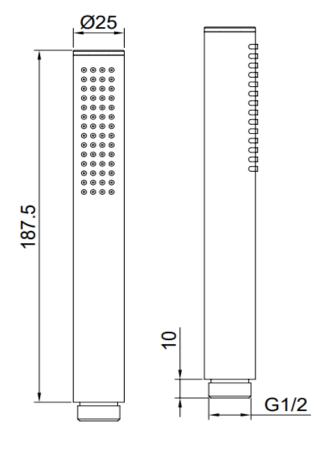

## **Ryver Round Brass Pencil Handset**

| CODES                     | MLSHRBPHACP, MLSHRBPHABL, MLSHRBPHABB, MLSHRBPHAGM                                                                                                                                               |  |  |  |  |  |
|---------------------------|--------------------------------------------------------------------------------------------------------------------------------------------------------------------------------------------------|--|--|--|--|--|
| CONSTRUCTION              | Brass                                                                                                                                                                                            |  |  |  |  |  |
| FINISHES                  | Chrome Plated, Matt Black Electro Plated Finish,<br>Brushed Brass PVD Finish. Gun Metal PVD Finish                                                                                               |  |  |  |  |  |
| PRODUCT TYPE              | Contemporary                                                                                                                                                                                     |  |  |  |  |  |
| WATER PRESSURE            | Min. 1.0 Bar, Max. 5.0 Bar                                                                                                                                                                       |  |  |  |  |  |
| PLUMBING SYSTEMS          | Suitable for all plumbing systems                                                                                                                                                                |  |  |  |  |  |
| FUNCTIONS                 | Single Function Handset                                                                                                                                                                          |  |  |  |  |  |
| FITTING                   | G1/2" BSP Male Thread                                                                                                                                                                            |  |  |  |  |  |
| ADDITIONAL<br>INFORMATION | Suitable for deck-mounted, wall-mounted and floor-standing BSMs, concealed and exposed showers. Rubber nozzles are grey on Chrome. Brushed Brass & Gun Metal. Black has rubber nozzles in black. |  |  |  |  |  |