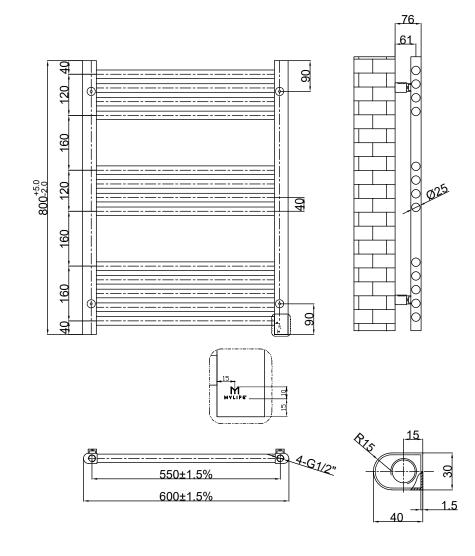

## **FEATURES:**

- · 25mm cross bars
- Steel Construction
- · Includes 4 Concealed Fixing Brackets

| Pipe    | Cross Bars | BTU    | BTU    |
|---------|------------|--------|--------|
| Centres |            | Δ 50°C | Δ 60°C |
| 550     | 13         | 959    | 1218   |