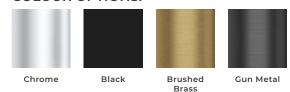

## **COLOUR OPTIONS:**

www.mylifebathrooms.com

Please note due to manufacturing tolerances pipe centres may vary by +/- 10mm, we recommend that pipe work is not altered until your towel rail / radiator is on site. The information contained on this page was correct at date of issue. Fitting dimensions are provided as a guide only. We pursue a policy of continuing improvement in design and performance of our products and so reserve the right to change specifications without prior notice.