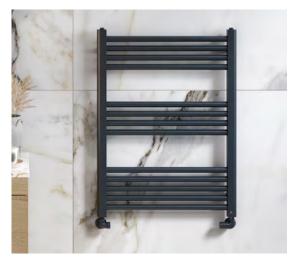

**RANGE:** Ryver

## **FEATURES:**

- · 25mm cross bars
- Steel Construction
- · Includes 4 Concealed Fixing Brackets

| Pipe    | Cross Bars | BTU    | BTU    |
|---------|------------|--------|--------|
| Centres |            | Δ 50°C | Δ 60°C |
| 550     | 13         | 959    | 1218   |