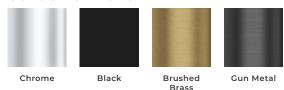

## **COLOUR OPTIONS:**

Please note due to manufacturing tolerances pipe centres may vary by +/- 10mm, we recommend that pipe work is not altered until your towel rail / radiator is on site. The information contained on this page was correct at date of issue. Fitting dimensions are provided as a guide only. We pursue a policy of continuing improvement in design and performance of our products and so reserve the right to change specifications without prior notice.