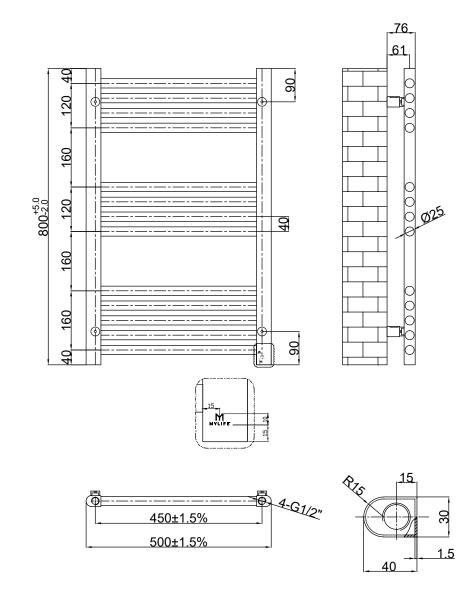

## **FEATURES:**

- · 25mm cross bars
- Steel Construction
- · Includes 4 Concealed Fixing Brackets

| Pipe    | Cross Bars | BTU    | BTU    |
|---------|------------|--------|--------|
| Centres |            | Δ 50°C | Δ 60°C |
| 450     | 13         | 795    | 1010   |

## **COLOUR OPTIONS:**

Please note due to manufacturing tolerances pipe centres may vary by +/- 10mm, we recommend that pipe work is not altered until your towel rail / radiator is on site. The information contained on this page was correct at date of issue. Fitting dimensions are provided as a guide only. We pursue a policy of continuing improvement in design and performance of our products and so reserve the right to change specifications without prior notice.