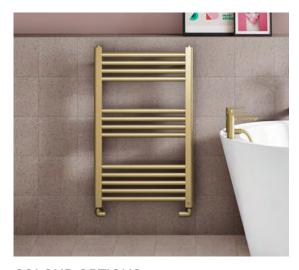

**RANGE:** Ryver

## **FEATURES:**

- · 25mm cross bars
- Steel Construction
- · Includes 4 Concealed Fixing Brackets

| Pipe    | Cross Bars | BTU    | BTU    |
|---------|------------|--------|--------|
| Centres |            | Δ 50°C | Δ 60°C |
| 450     | 13         | 795    | 1010   |