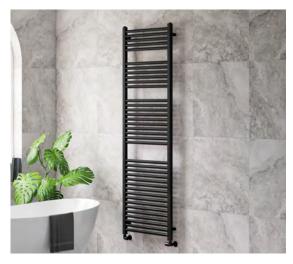

**RANGE:** Ryver

## **FEATURES:**

- · 25mm cross bars
- Steel Construction
- · Includes 4 Concealed Fixing Brackets

| Pipe    | Cross Bars | BTU    | BTU    |
|---------|------------|--------|--------|
| Centres |            | Δ 50°C | Δ 60°C |
| 550     | 37         | 2791   | 3545   |



## **COLOUR OPTIONS:**





Please note due to manufacturing tolerances pipe centres may vary by +/- 10mm, we recommend that pipe work is not altered until your towel rail / radiator is on site. The information contained on this page was correct at date of issue. Fitting dimensions are provided as a guide only. We pursue a policy of continuing improvement in design and performance of our products and so reserve the right to change specifications without prior notice.