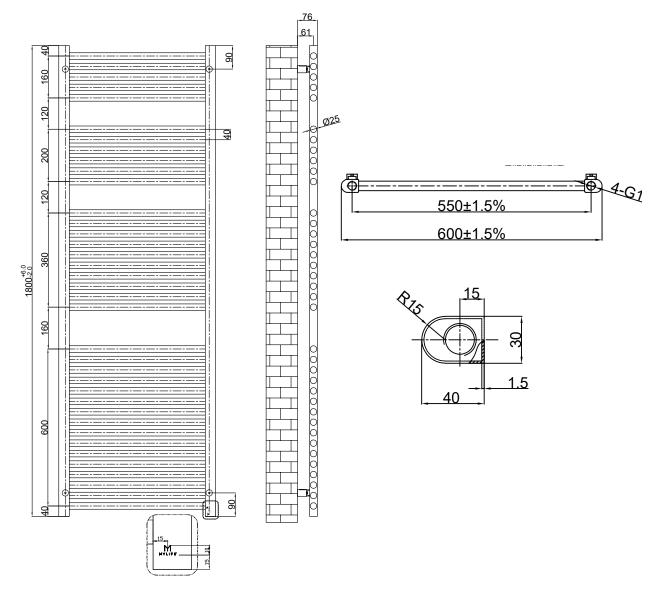

## **FEATURES:**

- · 25mm cross bars
- Steel Construction
- · Includes 4 Concealed Fixing Brackets

| Pipe    | Cross Bars | BTU    | BTU    |
|---------|------------|--------|--------|
| Centres |            | Δ 50°C | Δ 60°C |
| 550     | 37         | 2791   | 3545   |

## **COLOUR OPTIONS:**

Please note due to manufacturing tolerances pipe centres may vary by +/- 10mm, we recommend that pipe work is not altered until your towel rail / radiator is on site. The information contained on this page was correct at date of issue. Fitting dimensions are provided as a guide only. We pursue a policy of continuing improvement in design and performance of our products and so reserve the right to change specifications without prior notice.