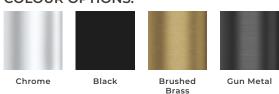

## **COLOUR OPTIONS:**

Please note due to manufacturing tolerances pipe centres may vary by +/- 10mm, we recommend that pipe work is not altered until your towel rail / radiator is on site. The information contained on this page was correct at date of issue. Fitting dimensions are provided as a guide only. We pursue a policy of continuing improvement in design and performance of our products and so reserve the right to change specifications without prior notice.