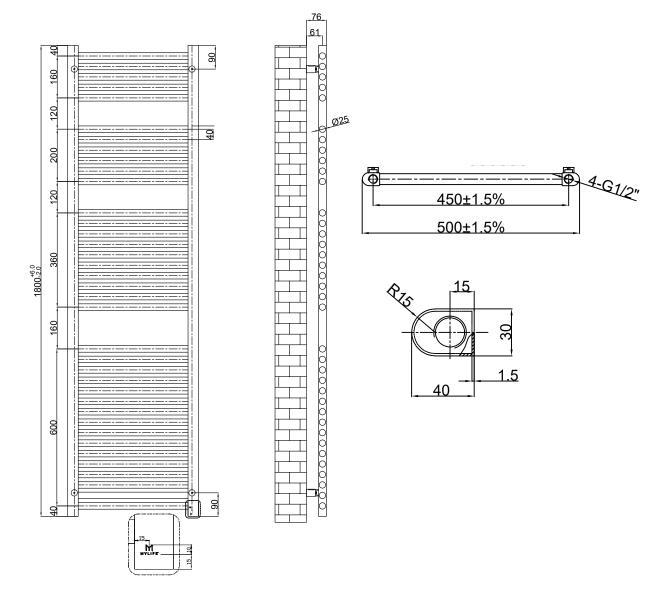

## **FEATURES:**

- · 25mm cross bars
- Steel Construction
- · Includes 4 Concealed Fixing Brackets

| Pipe    | Cross Bars | BTU    | BTU    |
|---------|------------|--------|--------|
| Centres |            | Δ 50°C | Δ 60°C |
| 450     | 37         | 2327   | 2955   |

## **COLOUR OPTIONS:**

Please note due to manufacturing tolerances pipe centres may vary by +/- 10mm, we recommend that pipe work is not altered until your towel rail / radiator is on site. The information contained on this page was correct at date of issue. Fitting dimensions are provided as a guide only. We pursue a policy of continuing improvement in design and performance of our products and so reserve the right to change specifications without prior notice.