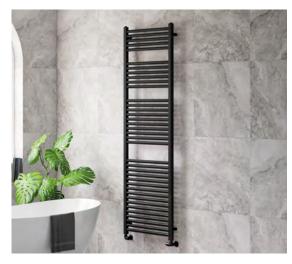

**RANGE:** Ryver

## **FEATURES:**

- · 25mm cross bars
- Steel Construction
- · Includes 4 Concealed Fixing Brackets

| Pipe    | Cross Bars | BTU    | BTU    |
|---------|------------|--------|--------|
| Centres |            | Δ 50°C | Δ 60°C |
| 450     | 37         | 2327   | 2955   |