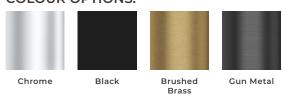

## **COLOUR OPTIONS:**

Please note due to manufacturing tolerances pipe centres may vary by +/- 10mm, we recommend that pipe work is not altered until your towel rail / radiator is on site. The information contained on this page was correct at date of issue. Fitting dimensions are provided as a guide only. We pursue a policy of continuing improvement in design and performance of our products and so reserve the right to change specifications without prior notice.