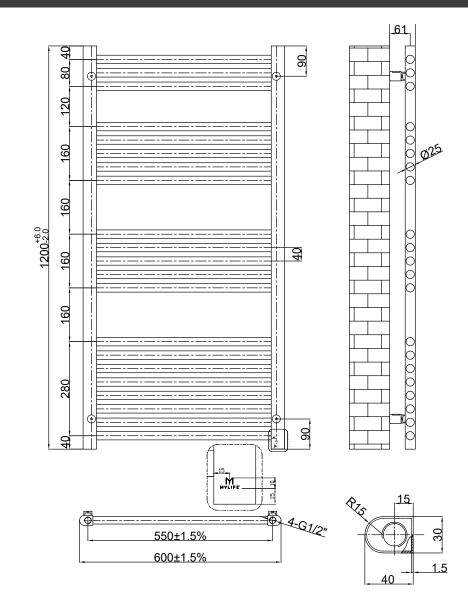

## **FEATURES:**

- · 25mm cross bars
- Steel Construction
- · Includes 4 Concealed Fixing Brackets

| Pipe    | Cross Bars | BTU    | BTU    |
|---------|------------|--------|--------|
| Centres |            | Δ 50°C | Δ 60°C |
| 550     | 21         | 1546   | 1962   |

## **COLOUR OPTIONS:**

Please note due to manufacturing tolerances pipe centres may vary by +/- 10mm, we recommend that pipe work is not altered until your towel rail / radiator is on site. The information contained on this page was correct at date of issue. Fitting dimensions are provided as a guide only. We pursue a policy of continuing improvement in design and performance of our products and so reserve the right to change specifications without prior notice.