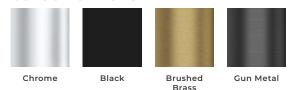

## **COLOUR OPTIONS:**

Please note due to manufacturing tolerances pipe centres may vary by +/- 10mm, we recommend that pipe work is not altered until your towel rail / radiator is on site. The information contained on this page was correct at date of issue. Fitting dimensions are provided as a guide only. We pursue a policy of continuing improvement in design and performance of our products and so reserve the right to change specifications without prior notice.