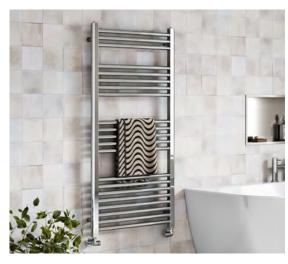

**RANGE:** Ryver

## **FEATURES:**

- · 25mm cross bars
- Steel Construction
- · Includes 4 Concealed Fixing Brackets

| Pipe    | Cross Bars | BTU    | BTU    |
|---------|------------|--------|--------|
| Centres |            | Δ 50°C | Δ 60°C |
| 550     | 21         | 1546   | 1962   |