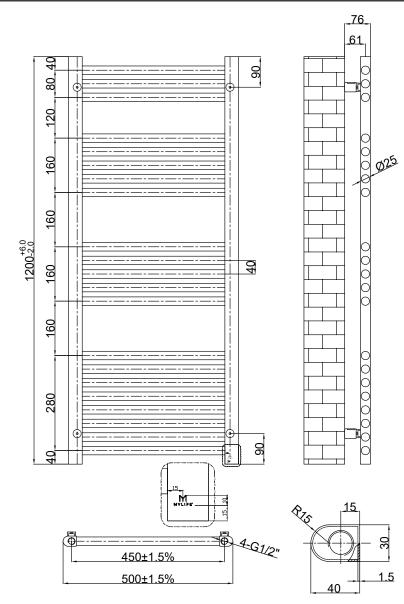

## **FEATURES:**

- · 25mm cross bars
- Steel Construction
- · Includes 4 Concealed Fixing Brackets

| Pipe    | Cross Bars | BTU    | BTU    |
|---------|------------|--------|--------|
| Centres |            | Δ 50°C | Δ 60°C |
| 450     | 21         | 1286   | 1634   |

## **COLOUR OPTIONS:**

Please note due to manufacturing tolerances pipe centres may vary by +/- 10mm, we recommend that pipe work is not altered until your towel rail / radiator is on site. The information contained on this page was correct at date of issue. Fitting dimensions are provided as a guide only. We pursue a policy of continuing improvement in design and performance of our products and so reserve the right to change specifications without prior notice.