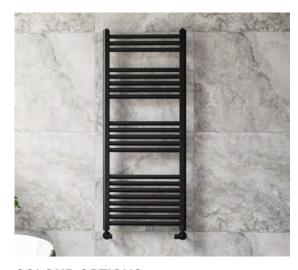

**RANGE:** Ryver

## **FEATURES:**

- · 25mm cross bars
- Steel Construction
- · Includes 4 Concealed Fixing Brackets

| Pipe    | Cross Bars | BTU    | BTU    |
|---------|------------|--------|--------|
| Centres |            | Δ 50°C | Δ 60°C |
| 450     | 21         | 1286   | 1634   |