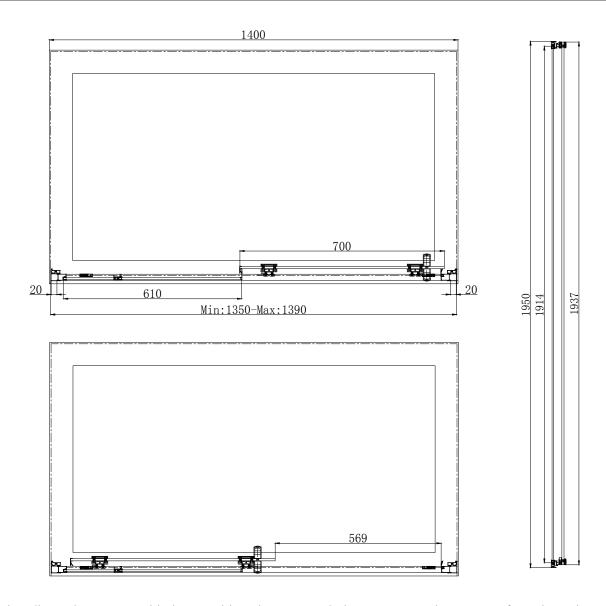

## OTTO 8mm - Sliding Door 1400mm

**RANGE: OTTO** 

## **FEATURES:**

- · 8mm Toughened Safety Glass, EN14428 and CE & UKCA Approved.
- · MyShield Easy Clean Glass
- · Double sided colour matched Handles
- · 1950mm High
- · Quick release easy clean Rollers
- · Reversible, soft closing Door