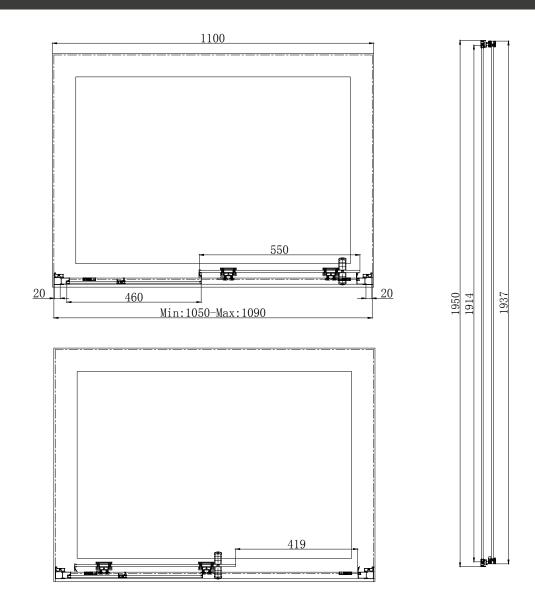

## OTTO 8mm - Sliding Door 1100mm

**RANGE: OTTO** 

## **FEATURES:**

- 8mm Toughened Safety Glass, EN14428 and CE & UKCA Approved.
- MyShield Easy Clean Glass
- · Double sided colour matched Handles
- 1950mm High
- · Quick release easy clean Rollers
- · Reversible, soft closing Door