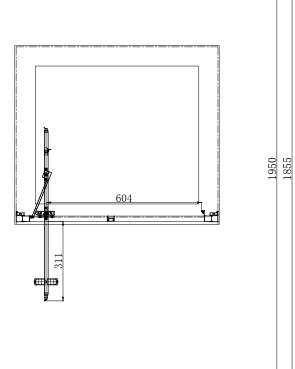

## FEATURES:

- 8mm Toughened Safety Glass, EN14428
  and CE & UKCA Approved.
- MyShield Easy Clean Glass
- Double sided colour matched Handles
- 1950mm High
- Magnetic Seals

| Size | Adjustment | Width Access |
|------|------------|--------------|
| (mm) | (mm)       | (mm)         |
| 800  | 750-790    | 604          |