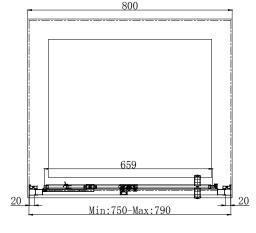

## FEATURES:

- 8mm Toughened Safety Glass, EN14428
  and CE & UKCA Approved.
- MyShield Easy Clean Glass
- Double sided colour matched Handles
- 1950mm High
- Magnetic Seals

| Size | Adjustment | Width Access |
|------|------------|--------------|
| (mm) | (mm)       | (mm)         |
| 800  | 750-790    | 604          |