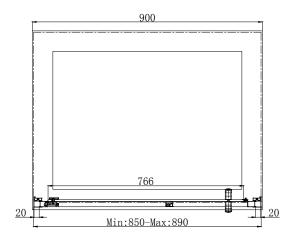

## **FEATURES:**

- 8mm Toughened Safety Glass, EN14428 and CE & UKCA Approved.
- · MyShield Easy Clean Glass
- · Double sided colour matched Handles
- 1950mm High
- Magnetic Seals

| Size | Adjustment | Width Access |
|------|------------|--------------|
| (mm) | (mm)       | (mm)         |
| 900  | 850-890    | 715          |