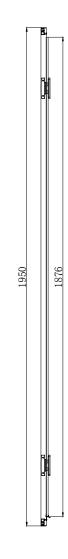

## **FEATURES:**

- 8mm Toughened Safety Glass, EN14428 and CE & UKCA Approved.
- · MyShield Easy Clean Glass
- · Double sided colour matched Handles
- 1950mm High
- Magnetic Seals

| Size | Adjustment | Width Access |
|------|------------|--------------|
| (mm) | (mm)       | (mm)         |
| 900  | 850-890    | 715          |