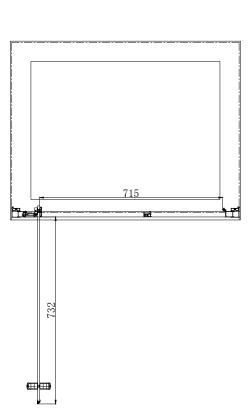

## **FEATURES:**

- 8mm Toughened Safety Glass, EN14428 and CE & UKCA Approved.
- · MyShield Easy Clean Glass
- · Double sided colour matched Handles
- 1950mm High
- Magnetic Seals

| Size | Adjustment | Width Access |
|------|------------|--------------|
| (mm) | (mm)       | (mm)         |
| 900  | 850-890    | 715          |