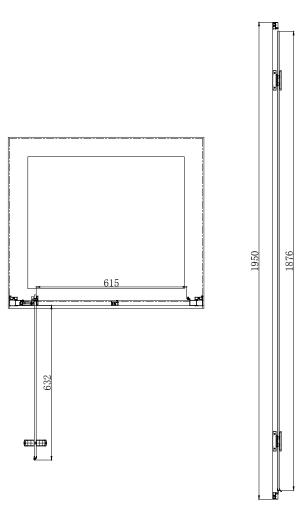

## FEATURES:

- 8mm Toughened Safety Glass, EN14428 and CE & UKCA Approved.
- MyShield Easy Clean Glass
- · Double sided colour matched Handles
- 1950mm High
- Magnetic Seals

| Size | Adjustment | Width Access |
|------|------------|--------------|
| (mm) | (mm)       | (mm)         |
| 800  | 750-790    | 615          |