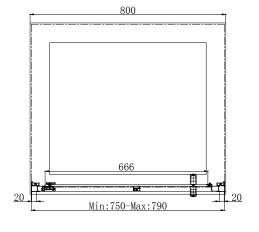

## FEATURES:

- 8mm Toughened Safety Glass, EN14428 and CE & UKCA Approved.
- MyShield Easy Clean Glass
- · Double sided colour matched Handles
- 1950mm High
- Magnetic Seals

| Size | Adjustment | Width Access |
|------|------------|--------------|
| (mm) | (mm)       | (mm)         |
| 800  | 750-790    | 615          |