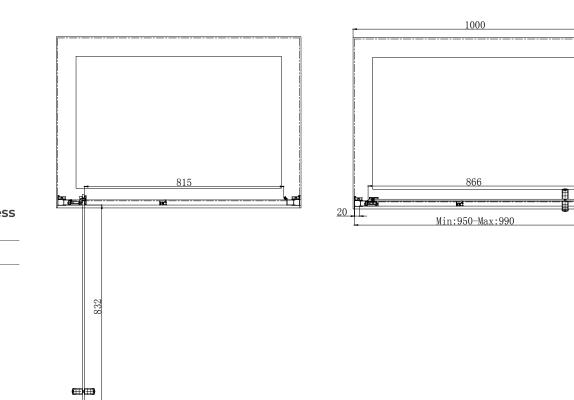

## FEATURES:

- 8mm Toughened Safety Glass, EN14428 and CE & UKCA Approved.
- MyShield Easy Clean Glass
- Double sided colour matched Handles
- 1950mm High
- Magnetic Seals

| Size | Adjustment | Width Access |
|------|------------|--------------|
| (mm) | (mm)       | (mm)         |
| 1000 | 950-990    | 815          |