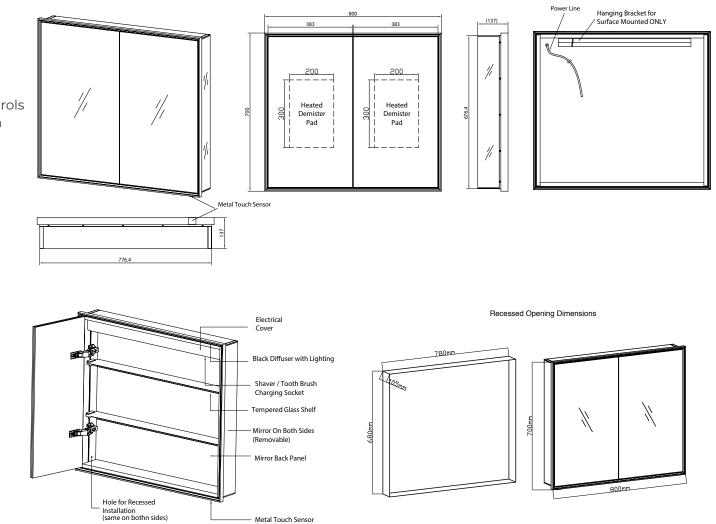

## **SIZE:** H 700 x W 800 x D 137mm

## NET WEIGHT: 18.83 Kg

## FEATURES:

- LED Frame Mirror Cabinet
- Wall Mounted or Recessed
- · Mirror Sides (Removable)
- Multi Functional Metal Touch Sensor Controls Light from Cool - Warm & Brightness with Memory Function
- Ambient Lighting
- Heated Demister Pad
- 2 Adjustable Shelves
- Charging Socket
- IP44 Rating