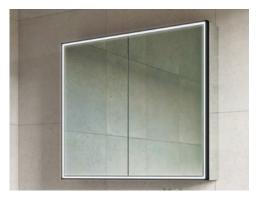

## **SIZE:** H 700 x W 800 x D 137mm

## NET WEIGHT: 18.83 Kg

## FEATURES:

- LED Frame Mirror Cabinet
- Wall Mounted or Recessed
- · Mirror Sides (Removable)
- Multi Functional Metal Touch Sensor Controls Light from Cool - Warm & Brightness with Memory Function
- Ambient Lighting
- Heated Demister Pad
- 2 Adjustable Shelves
- Charging Socket
- IP44 Rating