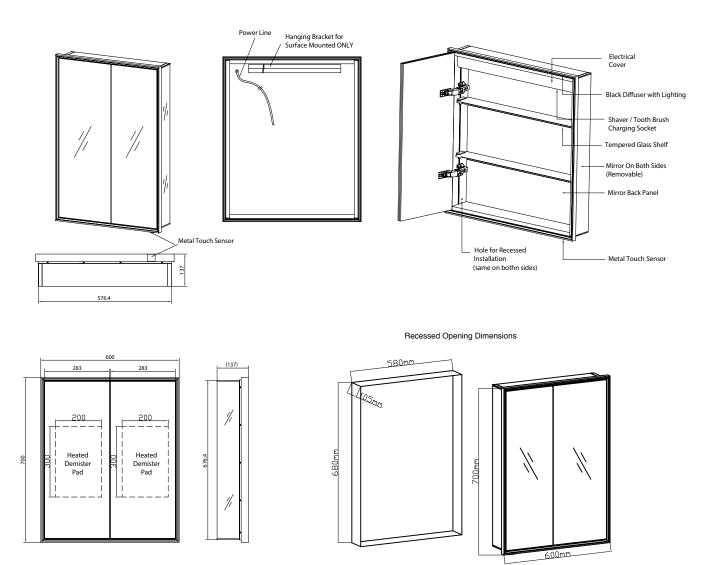

### **SIZE:** H 700 x W 600 x D 137mm

#### NET WEIGHT: 16.39 Kg

#### FEATURES:

- LED Frame Mirror Cabinet
- Wall Mounted or Recessed
- Mirror Sides (Removable)
- Multi Functional Metal Touch Sensor Controls Light from Cool - Warm & Brightness with Memory Function
- Ambient Lighting
- Heated Demister Pad
- 2 Adjustable Shelves
- Charging Socket
- IP44 Rating