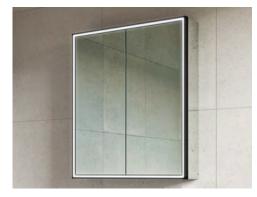

# Corey 60 - LED Frame Mirror Cabinet

### **SIZE:** H 700 x W 600 x D 137mm

#### FEATURES:

- LED Frame Mirror Cabinet
- Wall Mounted or Recessed
- Mirror Sides (Removable)
- Multi Functional Metal Touch Sensor Controls Light from Cool - Warm & Brightness with Memory Function
- Ambient Lighting
- Heated Demister Pad
- 2 Adjustable Shelves
- Charging Socket
- IP44 Rating