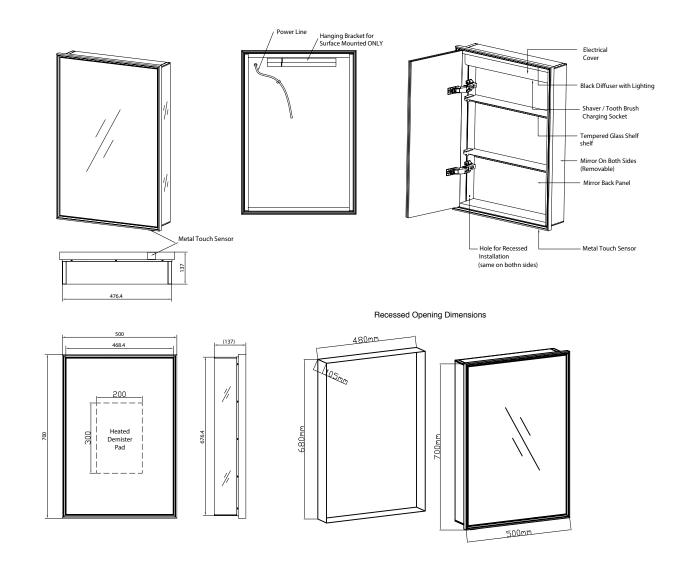

## **Corey 50 - LED Frame Mirror Cabinet**

**SIZE:** H 700 x W 500 x D 137mm

**NET WEIGHT: 13.85 Kg** 

## **FEATURES:**

- · LED Frame Mirror Cabinet
- · Wall Mounted or Recessed
- · Mirror Sides (Removable)
- Multi Functional Metal Touch Sensor Controls Light from Cool - Warm & Brightness with Memory Function
- · Ambient Lighting
- · Heated Demister Pad
- · 2 Adjustable Shelves
- · Charging Socket
- · IP44 Rating