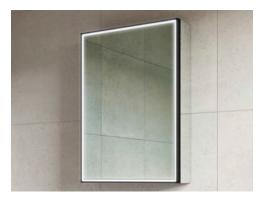

## **Corey 50 - LED Frame Mirror Cabinet**

**SIZE:** H 700 x W 500 x D 137mm

**NET WEIGHT: 13.85 Kg** 

## **FEATURES:**

- · LED Frame Mirror Cabinet
- · Wall Mounted or Recessed
- · Mirror Sides (Removable)
- Multi Functional Metal Touch Sensor Controls Light from Cool - Warm & Brightness with Memory Function
- · Ambient Lighting
- · Heated Demister Pad
- · 2 Adjustable Shelves
- · Charging Socket
- · IP44 Rating