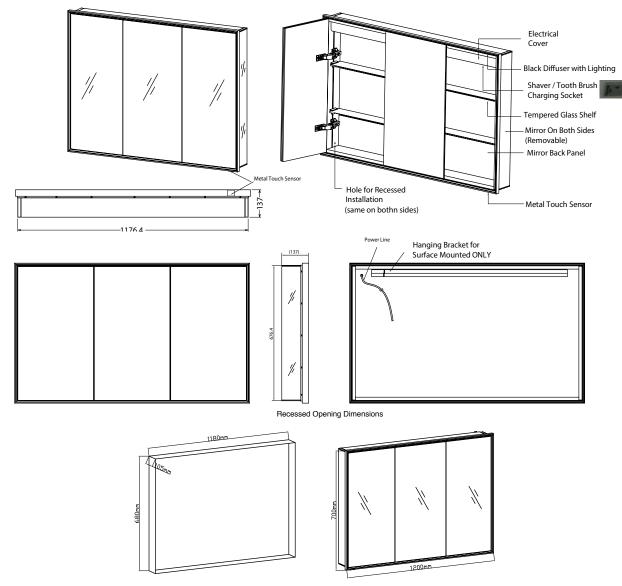

## **Corey 120 - LED Frame Mirror Cabinet**

**SIZE:** H 700 x W 1200 x D 137mm

**NET WEIGHT:** 22.75 Kg

## **FEATURES:**

- · LED Frame Mirror Cabinet
- · Wall Mounted or Recessed
- · Mirror Sides (Removable)
- Multi Functional Metal Touch Sensor Controls
- · Light from Cool Warm & Brightness with Memory Function
- · Ambient Lighting
- · Heated Demister Pad
- · 2 Adjustable Shelves
- · Charging Socket
- · IP44 Rating