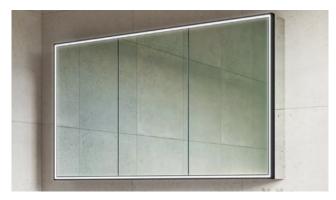

## **Corey 120 - LED Frame Mirror Cabinet**

**SIZE:** H 700 x W 1200 x D 137mm

**NET WEIGHT:** 22.75 Kg

## **FEATURES:**

- · LED Frame Mirror Cabinet
- · Wall Mounted or Recessed
- · Mirror Sides (Removable)
- Multi Functional Metal Touch Sensor Controls
- · Light from Cool Warm & Brightness with Memory Function
- · Ambient Lighting
- · Heated Demister Pad
- · 2 Adjustable Shelves
- · Charging Socket
- · IP44 Rating