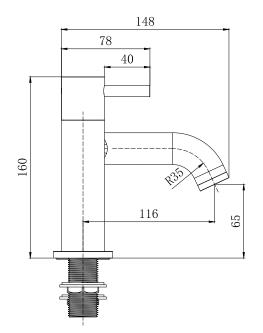

| CONSTRUCTION        | Brass Body                                                                                                                                                  |  |  |  |  |  |
|---------------------|-------------------------------------------------------------------------------------------------------------------------------------------------------------|--|--|--|--|--|
| PRODUCT TYPE        | Contemporary                                                                                                                                                |  |  |  |  |  |
| WATER<br>PRESSURE   | Min. 0.5 Bar, Max. 6.0 Bar                                                                                                                                  |  |  |  |  |  |
| PLUMBING<br>SYSTEMS | Suitable for all plumbing systems, Hot and<br>Cold water pressure preferably balanced. M<br>supply pressure differential requirement no<br>greater than 5:1 |  |  |  |  |  |
| STANDARDS           | Complies with BS5412, BS EN200                                                                                                                              |  |  |  |  |  |
| CERTIFICATION       | Manufactured to Comply with WRAS                                                                                                                            |  |  |  |  |  |
| CARTRIDGE           | 1/4 Turn G1/2" Ceramic disc valves                                                                                                                          |  |  |  |  |  |
| FITTING             | Easy Fit Lock Nut                                                                                                                                           |  |  |  |  |  |
| FLEXI TAILS         | Brass G3/4" BSP tails                                                                                                                                       |  |  |  |  |  |