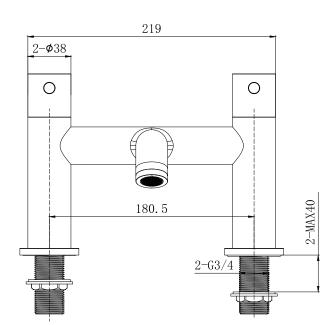

| CONSTRUCTION        | Brass Body                                                                                                                                                  |  |  |  |  |  |
|---------------------|-------------------------------------------------------------------------------------------------------------------------------------------------------------|--|--|--|--|--|
| PRODUCT TYPE        | Contemporary                                                                                                                                                |  |  |  |  |  |
| WATER<br>PRESSURE   | Min. 0.5 Bar, Max. 6.0 Bar                                                                                                                                  |  |  |  |  |  |
| PLUMBING<br>SYSTEMS | Suitable for all plumbing systems, Hot and<br>Cold water pressure preferably balanced. M<br>supply pressure differential requirement no<br>greater than 5:1 |  |  |  |  |  |
| STANDARDS           | Complies with BS5412, BS EN200                                                                                                                              |  |  |  |  |  |
| CERTIFICATION       | Manufactured to Comply with WRAS                                                                                                                            |  |  |  |  |  |
| CARTRIDGE           | 1/4 Turn G1/2" Ceramic disc valves                                                                                                                          |  |  |  |  |  |
| FITTING             | Easy Fit Lock Nut                                                                                                                                           |  |  |  |  |  |
| FLEXI TAILS         | Brass G3/4" BSP tails                                                                                                                                       |  |  |  |  |  |