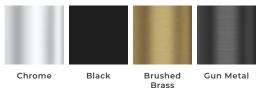

ufactured to Comply with WRAS                                                                                                                            |  |  |  |  |  |
| CARTRIDGE           | 1/4 Turn G1/2" Ceramic disc valves                                                                                                                          |  |  |  |  |  |
| FITTING             | Easy Fit Lock Nut                                                                                                                                           |  |  |  |  |  |
| FLEXI TAILS         | Brass G3/4" BSP tails                                                                                                                                       |  |  |  |  |  |





f 🞯 J in 🤊 🗗

## COLOUR OPTIONS:



## Flow Rates (Litres per minute)

| SYSTEM   | 0.1 | 0.2 | 0.3 | 0.5 | 1.0 | 1.5 | 2.0  | 3.0  | 4.0  | 5.0 |
|----------|-----|-----|-----|-----|-----|-----|------|------|------|-----|
| PRESSURE | Bar  | Bar  | Bar  | Bar |
|          | -   | -   | -   | 5.6 | 9.3 | -   | 14.2 | 17.7 | 20.6 |     |



The information contained on this page was correct at date of issue. Fitting dimensions are provided as a guide only. Some variation may occur due to manufacturing tolerances. We pursue a policy of continuing improvement in design and performance of our products and so reserve the right to change specifications without prior notice.