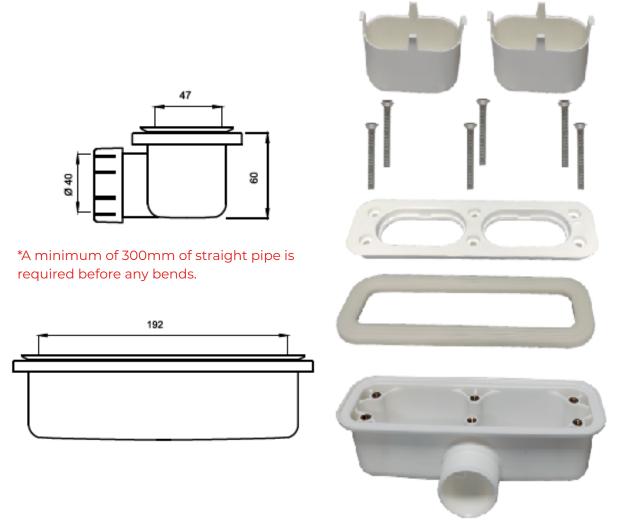

## **Altea Slate Shower Tray Waste - ALTWA**

Flow Rate: With 15mm Water: 60L/min

**Temp. Max:** 100°c

## Features:

- Removable Drain Cover
- Easy Clean Hair Filter & Siphon Cup
- High Flow Double Siphon Waste

## ATTENTION: THIS PRODUCT MUST BE INSTALLED BY A LICENSED PLUMBER.

The information contained on this page was correct at date of issue. Fitting dimensions are provided as a guide only. Some variation may occur due to manufacturing tolerances. We pursue a policy of continuing improvement in design and performance of our products and so reserve the right to change specifications without prior notice.