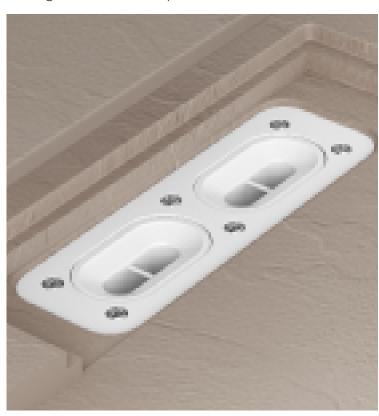

## **Altea Slate Shower Tray Waste - ALTWA**

Flow Rate: With 15mm Water: 60L/min

**Temp. Max:** 100°c

## Features:

- Removable Drain Cover
- Easy Clean Hair Filter & Siphon Cup
- High Flow Double Siphon Waste