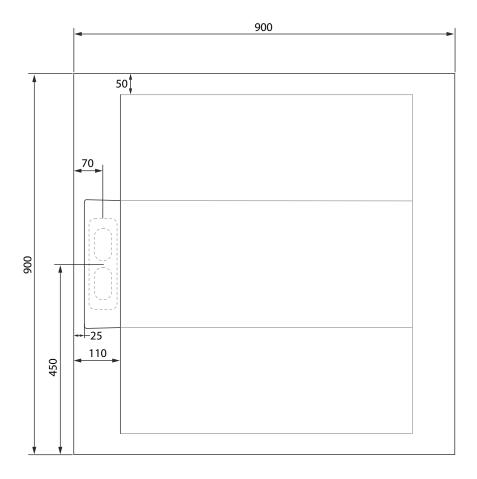

## FEATURES:

- Zero water absorption
- High scratch resistance
- Antibacterial
- Slip resistance
- High temperature resistance
- · Chemical agent resistance
- Approximately 30mm depth
- All Trays Require Altea Waste

Waste installation: A minimum of 300mm of straight pipe is required before any bends.

The information contained on this page was correct at date of issue. Fitting dimensions are provided as a guide only. Some variation may occur due to manufacturing tolerances. We pursue a policy of continuing improvement in design and performance of our products and so reserve the right to change specifications without prior notice.