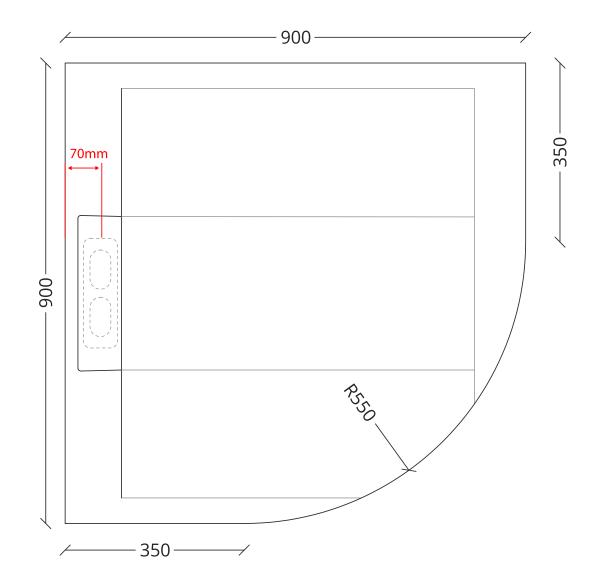

## Altea Slate Shower Tray - Quadrant 900x900

**RANGE:** Altea

## **FEATURES:**

- Zero water absorption
- High scratch resistance
- Antibacterial
- Slip resistance
- High temperature resistance
- Chemical agent resistance
- Approximately 30mm depth
- All Trays Require Altea Waste