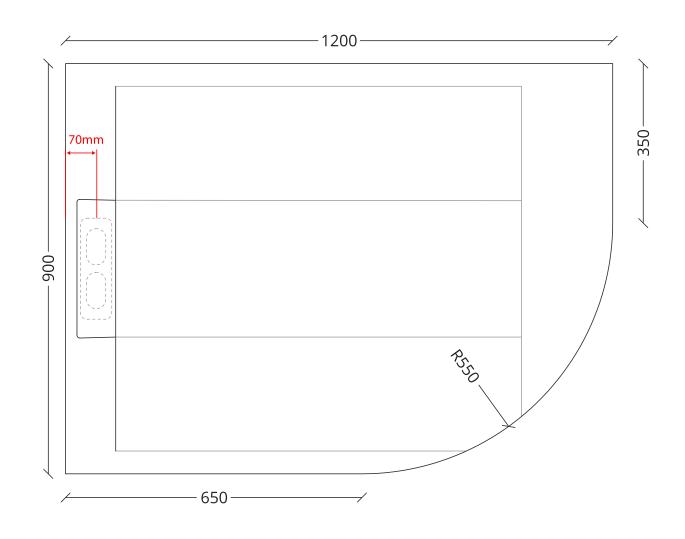

## Altea Slate Shower Tray - Offset Quadrant 1200x900 RH

**RANGE:** Altea

## **FEATURES:**

- Zero water absorption
- High scratch resistance
- Antibacterial
- Slip resistance
- High temperature resistance
- Chemical agent resistance
- Approximately 30mm depth
- All Trays Require Altea Waste