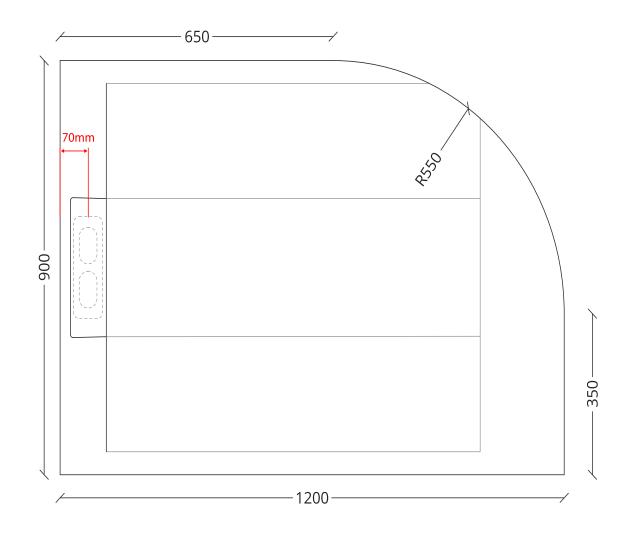

## Altea Slate Shower Tray - Offset Quadrant 1200x900 LH

## **FEATURES:**

- Zero water absorption
- High scratch resistance
- Antibacterial
- Slip resistance
- High temperature resistance
- Chemical agent resistance
- Approximately 30mm depth
- All Trays Require Altea Waste