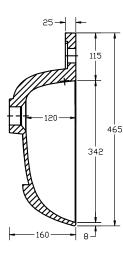

## Combi Round Standard Worktop Basin 1054 LH

**SIZE(mm):** W 1054 x D 465 X H 160

**CODE:** MLCORD10LHBA

TAP HOLE(S): Pre-drilled underneath for an

offset or middle tap hole.

**MATERIAL:** Resin

**ORIENTATION:** Left Hand