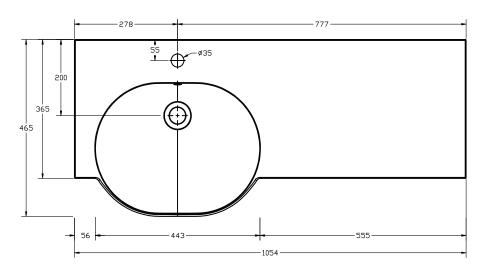

## Combi Round Standard Worktop Basin 1054 LH

**SIZE(mm):** W 1054 x D 465 X H 160

**CODE:** MLCORD10LHBA

TAP HOLE(S): Pre-drilled underneath for an

offset or middle tap hole.

**MATERIAL:** Resin

**ORIENTATION:** Left Hand