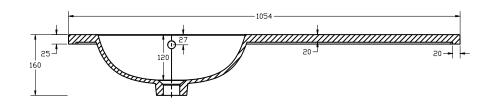

## Combi Round Standard Worktop Basin 1054 LH

**SIZE(mm):** W 1054 x D 465 X H 160

**CODE:** MLCORD10LHBA

TAP HOLE(S): Pre-drilled underneath for an

offset or middle tap hole.

**MATERIAL:** Resin

**ORIENTATION:** Left Hand