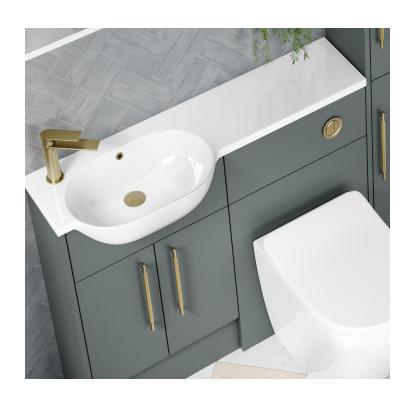

## Combi Round Standard Worktop Basin 1054 LH

**SIZE(mm):** W 1054 x D 465 X H 160

**CODE:** MLCORD10LHBA

TAP HOLE(S): Pre-drilled underneath for an

offset or middle tap hole.

**MATERIAL:** Resin

**ORIENTATION:** Left Hand

## Please Note:

1054mm Combi Round Worktop Basin is to be used exclusively with 500mm Fitted Furniture Basin Units, leaving adequate space for 500mm of Furniture (Storage or WC) and two end panels.

The information contained on this page was correct at date of issue. Fitting dimensions are provided as a guide only. Some variation may occur due to manufacturing tolerances. We pursue a policy of continuing improvement in design and performance of our products and so reserve the right to change specifications without prior notice.