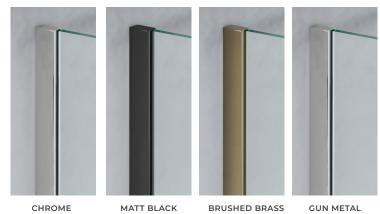

| PRODUCT CODES | EMWBBCP - Chrome<br>EMWBBBL - Matt Black<br>EMWBBBB - Brushed Brass<br>EMWBBGM - Gun Metal |
|---------------|--------------------------------------------------------------------------------------------|
| COLOURS       | Chrome<br>Matt Black<br>Brushed Brass<br>Gun Metal                                         |
| SIZE          | Top Bar: L 1200mm                                                                          |
| FITTING       | Kit includes:  1200mm Bracing Bar (can be cut to size)  Wall Bracket  Glass Clamp          |

## **COLOUR OPTIONS:**

Glass Clip

Wall Bracket

Top Bar

The information contained on this page was correct at date of issue. Fitting dimensions are provided as a guide only. Some variation may occur due to manufacturing tolerances. We pursue a policy of continuing improvement in design and performance of our products and so reserve the right to change specifications without prior notice.