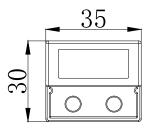

## **COLOUR OPTIONS:**

Glass Clip

Wall Bracket

Top Bar

The information contained on this page was correct at date of issue. Fitting dimensions are provided as a guide only. Some variation may occur due to manufacturing tolerances. We pursue a policy of continuing improvement in design and performance of our products and so reserve the right to change specifications without prior notice.