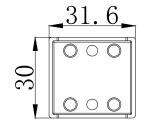

## **COLOUR OPTIONS:**

Glass Clip

Wall Bracket

Top Bar

The information contained on this page was correct at date of issue. Fitting dimensions are provided as a guide only. Some variation may occur due to manufacturing tolerances. We pursue a policy of continuing improvement in design and performance of our products and so reserve the right to change specifications without prior notice.