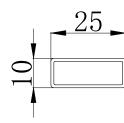

| PRODUCT CODES | EMWBBCP - Chrome<br>EMWBBBL - Matt Black<br>EMWBBBB - Brushed Brass<br>EMWBBGM - Gun Metal |
|---------------|--------------------------------------------------------------------------------------------|
| COLOURS       | Chrome<br>Matt Black<br>Brushed Brass<br>Gun Metal                                         |
| SIZE          | Top Bar: L 1200mm                                                                          |
| FITTING       | Kit includes:  1200mm Bracing Bar (can be cut to size)  Wall Bracket  Glass Clamp          |

## **COLOUR OPTIONS:**

Glass Clip

Wall Bracket

Top Bar

The information contained on this page was correct at date of issue. Fitting dimensions are provided as a guide only. Some variation may occur due to manufacturing tolerances. We pursue a policy of continuing improvement in design and performance of our products and so reserve the right to change specifications without prior notice.