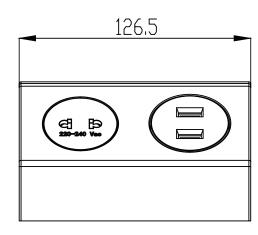

## **ADDITIONAL INFORMATION:**

- · Shaver Socket & Dual-Outlet USB Charger
- For Corner Mounting
- · 1.0m Input Cable

| VAC     | USB( A+A) output | Shaver Socket | L*W*H         |
|---------|------------------|---------------|---------------|
| 220-240 | 5VDC/2.1A total  | 250V/10A      | 126.5*76*76mm |