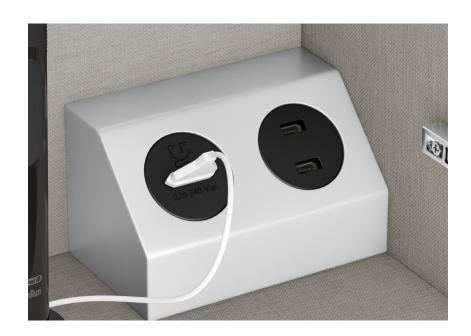

## **Multifunctional Charging Station**

FINISH: Silver

## **ADDITIONAL INFORMATION:**

- · Shaver Socket & Dual-Outlet USB Charger
- For Corner Mounting
- · 1.0m Input Cable

| VAC     | USB( A+A) output | Shaver Socket | L*W*H         |
|---------|------------------|---------------|---------------|
| 220-240 | 5VDC/2.1A total  | 250V/10A      | 126.5*76*76mm |