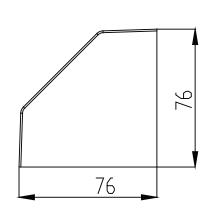

## **ADDITIONAL INFORMATION:**

- · Shaver Socket & Dual-Outlet USB Charger
- For Corner Mounting
- · 1.0m Input Cable

| VAC     | USB( A+A) output | Shaver Socket | L*W*H         |
|---------|------------------|---------------|---------------|
| 220-240 | 5VDC/2.1A total  | 250V/10A      | 126.5*76*76mm |