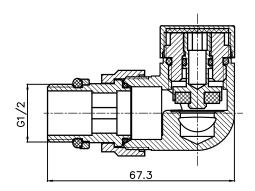

## **Corner Radiator Valves Brushed Brass Pair**

**CODE:** MLVAROCOBB

**FINISH: BRUSHED BRASS** 

**NOTE:** PAIR

UK: +44 (0)28 3025 6392 | ROI: +353 (0)48 3025 6392

www.mylifebathrooms.com

Please note due to manufacturing tolerances pipe centres may vary by +/- 10mm, we recommend that pipe work is not altered until your towel rail / radiator is on site. The information contained on this page was correct at date of issue. Fitting dimensions are provided as a guide only. We pursue a policy of continuing improvement in design and performance of our products and so reserve the right to change specifications without prior notice.