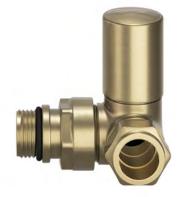

## **Corner Radiator Valves Brushed Brass Pair**

**CODE:** MLVAROCOBB

**FINISH: BRUSHED BRASS** 

**NOTE:** PAIR

UK: +44 (0)28 3025 6392 | ROI: +353 (0)48 3025 6392

www.mylifebathrooms.com

Please note due to manufacturing tolerances pipe centres may vary by +/- 10mm, we recommend that pipe work is not altered until your towel rail / radiator is on site. The information contained on this page was correct at date of issue. Fitting dimensions are provided as a guide only. We pursue a policy of continuing improvement in design and performance of our products and so reserve the right to change specifications without prior notice.