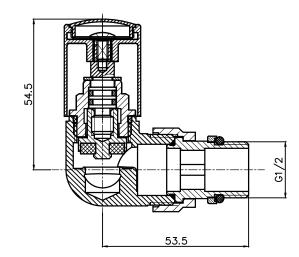

## **Corner Radiator Valves Brushed Brass Pair**

**CODE:** MLVAROCOBB

**FINISH: BRUSHED BRASS** 

**NOTE:** PAIR

UK: +44 (0)28 3025 6392 | ROI: +353 (0)48 3025 6392

www.mylifebathrooms.com

Please note due to manufacturing tolerances pipe centres may vary by +/- 10mm, we recommend that pipe work is not altered until your towel rail / radiator is on site. The information contained on this page was correct at date of issue. Fitting dimensions are provided as a guide only. We pursue a policy of continuing improvement in design and performance of our products and so reserve the right to change specifications without prior notice.