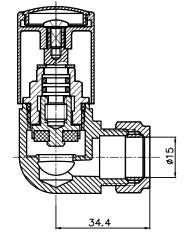

## **Corner Radiator Valves Brushed Brass Pair**

**CODE:** MLVAROCOBB

**FINISH: BRUSHED BRASS** 

**NOTE:** PAIR

UK: +44 (0)28 3025 6392 | ROI: +353 (0)48 3025 6392

www.mylifebathrooms.com

Please note due to manufacturing tolerances pipe centres may vary by +/- 10mm, we recommend that pipe work is not altered until your towel rail / radiator is on site. The information contained on this page was correct at date of issue. Fitting dimensions are provided as a guide only. We pursue a policy of continuing improvement in design and performance of our products and so reserve the right to change specifications without prior notice.