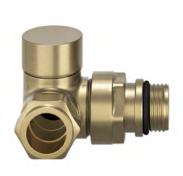

## **Corner Radiator Valves Brushed Brass Pair**

**CODE:** MLVAROCOBB

**FINISH: BRUSHED BRASS** 

**NOTE:** PAIR

UK: +44 (0)28 3025 6392 | ROI: +353 (0)48 3025 6392

www.mylifebathrooms.com

Please note due to manufacturing tolerances pipe centres may vary by +/- 10mm, we recommend that pipe work is not altered until your towel rail / radiator is on site. The information contained on this page was correct at date of issue. Fitting dimensions are provided as a guide only. We pursue a policy of continuing improvement in design and performance of our products and so reserve the right to change specifications without prior notice.