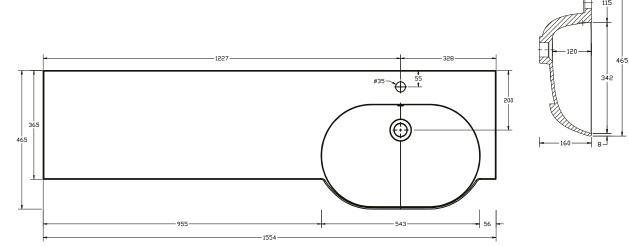

f 🞯 J in 🤊 🗗

SIZE(mm): W 1554 x D 465 X H 160 CODE: MLCORD15RHBA TAP HOLE(S): Pre-Drilled Underneath for an offset taphole only MATERIAL: Resin ORIENTATION: Right Hand