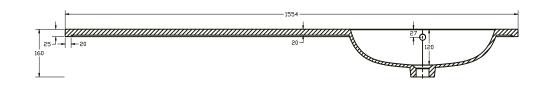

f 🞯 J in 🤊 🗗

SIZE(mm): W 1554 x D 465 X H 160 CODE: MLCORD15RHBA TAP HOLE(S): Pre-Drilled Underneath for an offset taphole only MATERIAL: Resin ORIENTATION: Right Hand