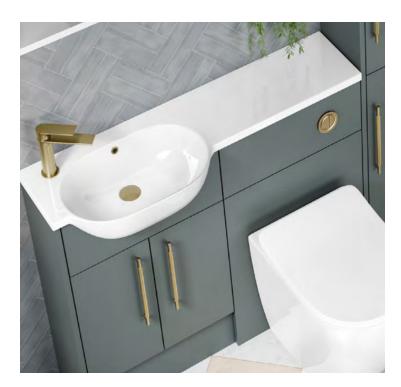

## Please Note:

1554mm Combi Round Worktop Basin is to be used exclusively with 600mm Fitted Furniture Basin Units, leaving adequate space for 600mm of Furniture (Storage or WC) and two end panels.

The information contained on this page was correct at date of issue. Fitting dimensions are provided as a guide only. Some variation may occur due to manufacturing tolerances. We pursue a policy of continuing improvement in design and performance of our products and so reserve the right to change specifications without prior notice.