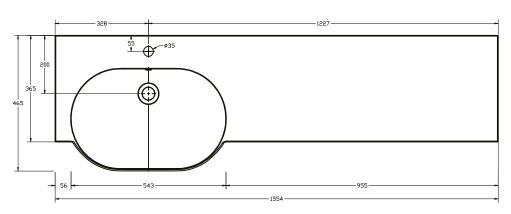

## Combi Round Standard Worktop Basin 1554 LH

**SIZE(mm):** W 1554 x D 465 X H 160

**CODE: MLCORD15LHBA** 

TAP HOLE(S): Pre-Drilled Underneath for an

offset taphole only **MATERIAL:** Resin

**ORIENTATION:** Left Hand

## Please Note:

1554mm Combi Round Worktop Basin is to be used exclusively with 600mm Fitted Furniture Basin Units, leaving adequate space for 600mm of Furniture (Storage or WC) and two end panels.

The information contained on this page was correct at date of issue. Fitting dimensions are provided as a guide only. Some variation may occur due to manufacturing tolerances. We pursue a policy of continuing improvement in design and performance of our products and so reserve the right to change specifications without prior notice.