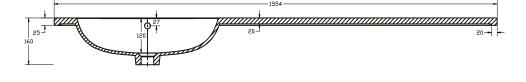

## Combi Round Standard Worktop Basin 1554 LH

**SIZE(mm):** W 1554 x D 465 X H 160

**CODE: MLCORD15LHBA** 

TAP HOLE(S): Pre-Drilled Underneath for an

offset taphole only **MATERIAL:** Resin

**ORIENTATION:** Left Hand

## Please Note:

1554mm Combi Round Worktop Basin is to be used exclusively with 600mm Fitted Furniture Basin Units, leaving adequate space for 600mm of Furniture (Storage or WC) and two end panels.

The information contained on this page was correct at date of issue. Fitting dimensions are provided as a guide only. Some variation may occur due to manufacturing tolerances. We pursue a policy of continuing improvement in design and performance of our products and so reserve the right to change specifications without prior notice.