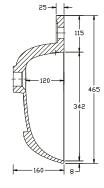

## Combi Round Standard Worktop Basin 1554 LH

**SIZE(mm):** W 1554 x D 465 X H 160

**CODE: MLCORD15LHBA** 

TAP HOLE(S): Pre-Drilled Underneath for an

offset taphole only **MATERIAL:** Resin

**ORIENTATION:** Left Hand

## Please Note:

1554mm Combi Round Worktop Basin is to be used exclusively with 600mm Fitted Furniture Basin Units, leaving adequate space for 600mm of Furniture (Storage or WC) and two end panels.

The information contained on this page was correct at date of issue. Fitting dimensions are provided as a guide only. Some variation may occur due to manufacturing tolerances. We pursue a policy of continuing improvement in design and performance of our products and so reserve the right to change specifications without prior notice.