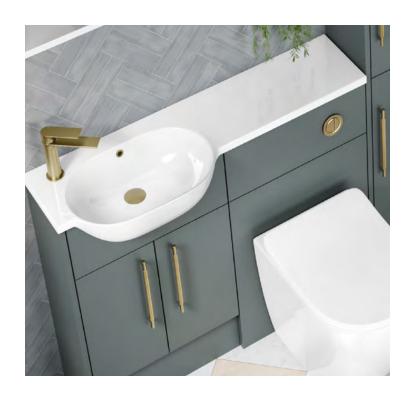

## Combi Round Standard Worktop Basin 1554 LH

**SIZE(mm):** W 1554 x D 465 X H 160

**CODE: MLCORD15LHBA** 

TAP HOLE(S): Pre-Drilled Underneath for an

offset taphole only **MATERIAL:** Resin

**ORIENTATION:** Left Hand

## Please Note:

1554mm Combi Round Worktop Basin is to be used exclusively with 600mm Fitted Furniture Basin Units, leaving adequate space for 600mm of Furniture (Storage or WC) and two end panels.

The information contained on this page was correct at date of issue. Fitting dimensions are provided as a guide only. Some variation may occur due to manufacturing tolerances. We pursue a policy of continuing improvement in design and performance of our products and so reserve the right to change specifications without prior notice.