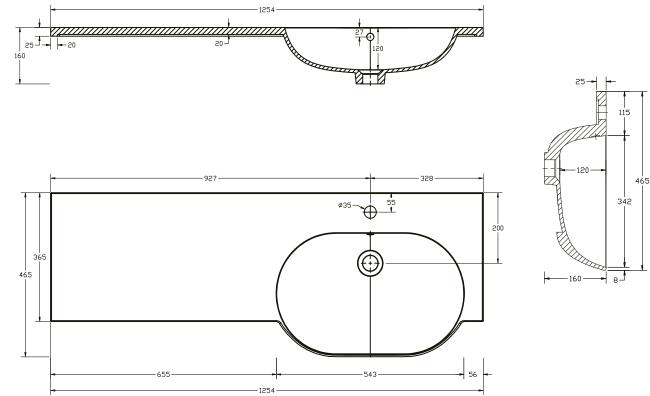

SIZE(mm): W 1254 x D 465 X H 160 CODE: MLCORD12RHBA TAP HOLE(S): Pre-Drilled Underneath for an offset taphole only MATERIAL: Resin ORIENTATION: Right Hand

## Please Note:

1254mm Combi Round Worktop Basin is to be used exclusively with 600mm Fitted Furniture Basin Units, leaving adequate space for 600mm of Furniture (Storage or WC) and two end panels.

The information contained on this page was correct at date of issue. Fitting dimensions are provided as a guide only. Some variation may occur due to manufacturing tolerances. We pursue a policy of continuing improvement in design and performance of our products and so reserve the right to change specifications without prior notice.