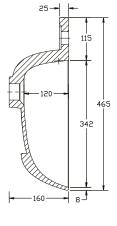

SIZE(mm): W 1254 x D 465 X H 160 CODE: MLCORD12LHBA TAP HOLE(S): Pre-Drilled Underneath for an offset taphole only MATERIAL: Resin ORIENTATION: Left Hand

f 🞯 J in 🤊 🗗