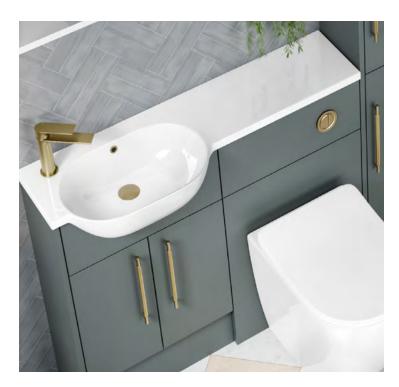

## Please Note:

1254mm Combi Round Worktop Basin is to be used exclusively with 600mm Fitted Furniture Basin Units, leaving adequate space for 600mm of Furniture (Storage or WC) and two end panels.

The information contained on this page was correct at date of issue. Fitting dimensions are provided as a guide only. Some variation may occur due to manufacturing tolerances. We pursue a policy of continuing improvement in design and performance of our products and so reserve the right to change specifications without prior notice.