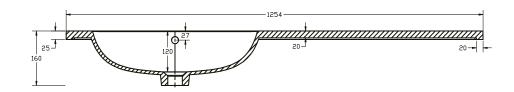

SIZE(mm): W 1254 x D 465 X H 160 CODE: MLCORD12LHBA TAP HOLE(S): Pre-Drilled Underneath for an offset taphole only MATERIAL: Resin ORIENTATION: Left Hand

f 🞯 J in 🤊 🗗