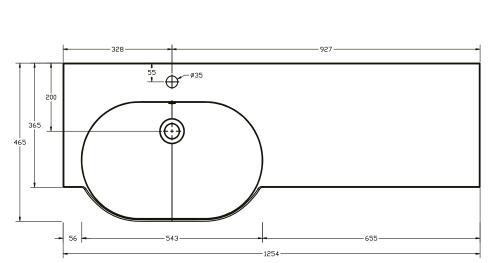

SIZE(mm): W 1254 x D 465 X H 160 CODE: MLCORD12LHBA TAP HOLE(S): Pre-Drilled Underneath for an offset taphole only MATERIAL: Resin ORIENTATION: Left Hand

f 🞯 J in 🤊 🗗