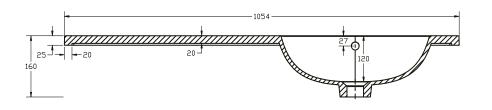

## Combi Round Standard Worktop Basin 1054 RH

**SIZE(mm):** W 1054 x D 465 X H 160

**CODE:** MLCORD10RHBA

TAP HOLE(S): Pre-Drilled Underneath for an

offset taphole only

MATERIAL: Resin

**ORIENTATION: Right Hand** 

## Please Note:

1054mm Combi Round Worktop Basin is to be used exclusively with 500mm Fitted Furniture Basin Units, leaving adequate space for 500mm of Furniture (Storage or WC) and two end panels.

The information contained on this page was correct at date of issue. Fitting dimensions are provided as a guide only. Some variation may occur due to manufacturing tolerances. We pursue a policy of continuing improvement in design and performance of our products and so reserve the right to change specifications without prior notice.