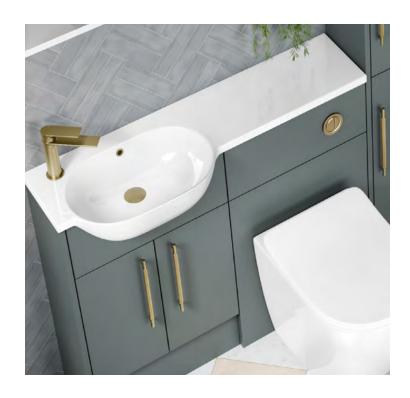

## Combi Round Standard Worktop Basin 1054 RH

**SIZE(mm):** W 1054 x D 465 X H 160

**CODE:** MLCORD10RHBA

TAP HOLE(S): Pre-Drilled Underneath for an

offset taphole only

MATERIAL: Resin

**ORIENTATION: Right Hand** 

## Please Note:

1054mm Combi Round Worktop Basin is to be used exclusively with 500mm Fitted Furniture Basin Units, leaving adequate space for 500mm of Furniture (Storage or WC) and two end panels.

The information contained on this page was correct at date of issue. Fitting dimensions are provided as a guide only. Some variation may occur due to manufacturing tolerances. We pursue a policy of continuing improvement in design and performance of our products and so reserve the right to change specifications without prior notice.