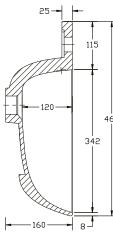

## Combi Round Standard Worktop Basin 1054 RH

**SIZE(mm):** W 1054 x D 465 X H 160

**CODE:** MLCORD10RHBA

TAP HOLE(S): Pre-Drilled Underneath for an

offset taphole only

MATERIAL: Resin

**ORIENTATION: Right Hand** 

## Please Note:

1054mm Combi Round Worktop Basin is to be used exclusively with 500mm Fitted Furniture Basin Units, leaving adequate space for 500mm of Furniture (Storage or WC) and two end panels.

The information contained on this page was correct at date of issue. Fitting dimensions are provided as a guide only. Some variation may occur due to manufacturing tolerances. We pursue a policy of continuing improvement in design and performance of our products and so reserve the right to change specifications without prior notice.