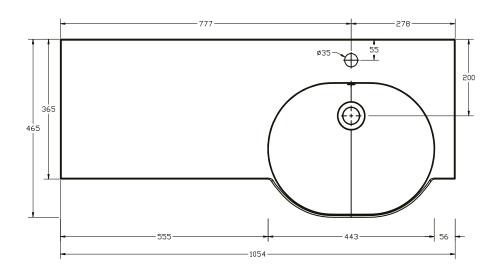

## Combi Round Standard Worktop Basin 1054 RH

**SIZE(mm):** W 1054 x D 465 X H 160

**CODE:** MLCORD10RHBA

TAP HOLE(S): Pre-Drilled Underneath for an

offset taphole only

MATERIAL: Resin

**ORIENTATION: Right Hand** 

## Please Note:

1054mm Combi Round Worktop Basin is to be used exclusively with 500mm Fitted Furniture Basin Units, leaving adequate space for 500mm of Furniture (Storage or WC) and two end panels.

The information contained on this page was correct at date of issue. Fitting dimensions are provided as a guide only. Some variation may occur due to manufacturing tolerances. We pursue a policy of continuing improvement in design and performance of our products and so reserve the right to change specifications without prior notice.