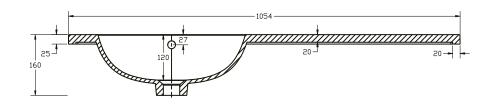

## Combi Round Standard Worktop Basin 1054 LH

**SIZE(mm):** W 1054 x D 465 X H 160

**CODE:** MLCORD10LHBA

TAP HOLE(S): Pre-Drilled Underneath for an

offset taphole only

MATERIAL: Resin

**ORIENTATION:** Left Hand

## Please Note:

1054mm Combi Round Worktop Basin is to be used exclusively with 500mm Fitted Furniture Basin Units, leaving adequate space for 500mm of Furniture (Storage or WC) and two end panels.

The information contained on this page was correct at date of issue. Fitting dimensions are provided as a guide only. Some variation may occur due to manufacturing tolerances. We pursue a policy of continuing improvement in design and performance of our products and so reserve the right to change specifications without prior notice.