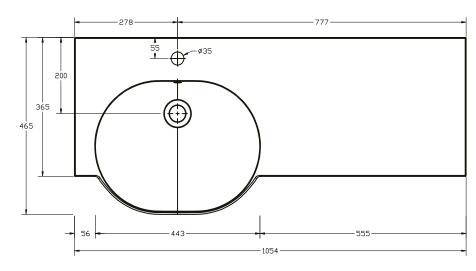

## Combi Round Standard Worktop Basin 1054 LH

**SIZE(mm):** W 1054 x D 465 X H 160

**CODE:** MLCORD10LHBA

TAP HOLE(S): Pre-Drilled Underneath for an

offset taphole only

MATERIAL: Resin

**ORIENTATION:** Left Hand

## Please Note:

1054mm Combi Round Worktop Basin is to be used exclusively with 500mm Fitted Furniture Basin Units, leaving adequate space for 500mm of Furniture (Storage or WC) and two end panels.

The information contained on this page was correct at date of issue. Fitting dimensions are provided as a guide only. Some variation may occur due to manufacturing tolerances. We pursue a policy of continuing improvement in design and performance of our products and so reserve the right to change specifications without prior notice.