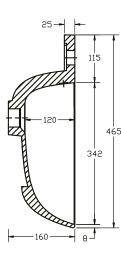

## Combi Round Standard Worktop Basin 1054 LH

**SIZE(mm):** W 1054 x D 465 X H 160

**CODE:** MLCORD10LHBA

TAP HOLE(S): Pre-Drilled Underneath for an

offset taphole only

MATERIAL: Resin

**ORIENTATION:** Left Hand

## Please Note:

1054mm Combi Round Worktop Basin is to be used exclusively with 500mm Fitted Furniture Basin Units, leaving adequate space for 500mm of Furniture (Storage or WC) and two end panels.

The information contained on this page was correct at date of issue. Fitting dimensions are provided as a guide only. Some variation may occur due to manufacturing tolerances. We pursue a policy of continuing improvement in design and performance of our products and so reserve the right to change specifications without prior notice.