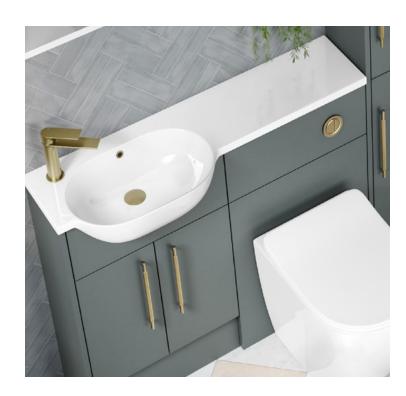

## Combi Round Standard Worktop Basin 1054 LH

**SIZE(mm):** W 1054 x D 465 X H 160

**CODE:** MLCORD10LHBA

TAP HOLE(S): Pre-Drilled Underneath for an

offset taphole only

MATERIAL: Resin

**ORIENTATION:** Left Hand

## Please Note:

1054mm Combi Round Worktop Basin is to be used exclusively with 500mm Fitted Furniture Basin Units, leaving adequate space for 500mm of Furniture (Storage or WC) and two end panels.

The information contained on this page was correct at date of issue. Fitting dimensions are provided as a guide only. Some variation may occur due to manufacturing tolerances. We pursue a policy of continuing improvement in design and performance of our products and so reserve the right to change specifications without prior notice.