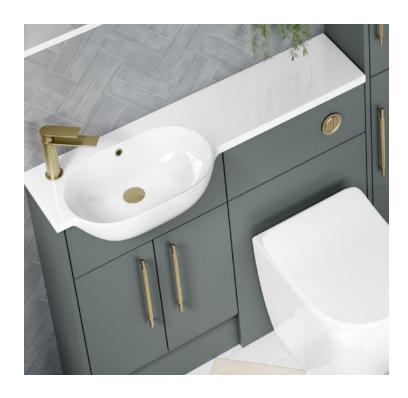

## Combi Round Slimline Worktop Basin 1554 RH

**SIZE(mm):** W 1554 x D 340 X H 160

**CODE:** MLCORDSL15RHBA

TAP HOLE(S): Pre-Drilled Underneath for an

offset taphole only

MATERIAL: Resin

**ORIENTATION: Right Hand** 

## Please Note:

1554mm Combi Round Worktop Basin is to be used exclusively with 600mm Fitted Furniture Basin Units, leaving adequate space for 600mm of Furniture (Storage or WC) and two end panels.

The information contained on this page was correct at date of issue. Fitting dimensions are provided as a guide only. Some variation may occur due to manufacturing tolerances. We pursue a policy of continuing improvement in design and performance of our products and so reserve the right to change specifications without prior notice.