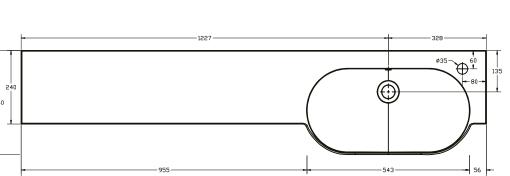

## Combi Round Slimline Worktop Basin 1554 RH

**SIZE(mm):** W 1554 x D 340 X H 160

**CODE:** MLCORDSL15RHBA

TAP HOLE(S): Pre-Drilled Underneath for an

offset taphole only

MATERIAL: Resin

**ORIENTATION: Right Hand** 

## Please Note:

1554mm Combi Round Worktop Basin is to be used exclusively with 600mm Fitted Furniture Basin Units, leaving adequate space for 600mm of Furniture (Storage or WC) and two end panels.

The information contained on this page was correct at date of issue. Fitting dimensions are provided as a guide only. Some variation may occur due to manufacturing tolerances. We pursue a policy of continuing improvement in design and performance of our products and so reserve the right to change specifications without prior notice.