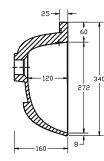

## Combi Round Slimline Worktop Basin 1554 RH

**SIZE(mm):** W 1554 x D 340 X H 160

**CODE:** MLCORDSL15RHBA

TAP HOLE(S): Pre-Drilled Underneath for an

offset taphole only

MATERIAL: Resin

**ORIENTATION: Right Hand** 

## Please Note:

1554mm Combi Round Worktop Basin is to be used exclusively with 600mm Fitted Furniture Basin Units, leaving adequate space for 600mm of Furniture (Storage or WC) and two end panels.

The information contained on this page was correct at date of issue. Fitting dimensions are provided as a guide only. Some variation may occur due to manufacturing tolerances. We pursue a policy of continuing improvement in design and performance of our products and so reserve the right to change specifications without prior notice.