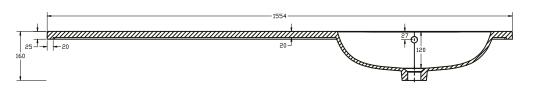

## Combi Round Slimline Worktop Basin 1554 RH

**SIZE(mm):** W 1554 x D 340 X H 160

**CODE:** MLCORDSL15RHBA

TAP HOLE(S): Pre-Drilled Underneath for an

offset taphole only

MATERIAL: Resin

**ORIENTATION: Right Hand** 

## Please Note:

1554mm Combi Round Worktop Basin is to be used exclusively with 600mm Fitted Furniture Basin Units, leaving adequate space for 600mm of Furniture (Storage or WC) and two end panels.

The information contained on this page was correct at date of issue. Fitting dimensions are provided as a guide only. Some variation may occur due to manufacturing tolerances. We pursue a policy of continuing improvement in design and performance of our products and so reserve the right to change specifications without prior notice.