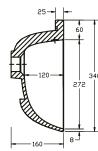

## Combi Round Slimline Worktop Basin 1554 LH

**SIZE(mm):** W 1554 x D 340 X H 160

**CODE:** MLCORDSL15LHBA

TAP HOLE(S): Pre-Drilled Underneath for an

offset taphole only MATERIAL: Resin

**ORIENTATION:** Left Hand

## Please Note:

1554mm Combi Round Worktop Basin is to be used exclusively with 600mm Fitted Furniture Basin Units, leaving adequate space for 600mm of Furniture (Storage or WC) and two end panels.

The information contained on this page was correct at date of issue. Fitting dimensions are provided as a guide only. Some variation may occur due to manufacturing tolerances. We pursue a policy of continuing improvement in design and performance of our products and so reserve the right to change specifications without prior notice.