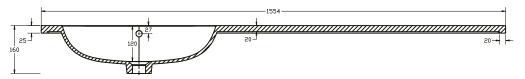

## Combi Round Slimline Worktop Basin 1554 LH

**SIZE(mm):** W 1554 x D 340 X H 160

**CODE:** MLCORDSL15LHBA

TAP HOLE(S): Pre-Drilled Underneath for an

offset taphole only MATERIAL: Resin

**ORIENTATION:** Left Hand

## Please Note:

1554mm Combi Round Worktop Basin is to be used exclusively with 600mm Fitted Furniture Basin Units, leaving adequate space for 600mm of Furniture (Storage or WC) and two end panels.

The information contained on this page was correct at date of issue. Fitting dimensions are provided as a guide only. Some variation may occur due to manufacturing tolerances. We pursue a policy of continuing improvement in design and performance of our products and so reserve the right to change specifications without prior notice.