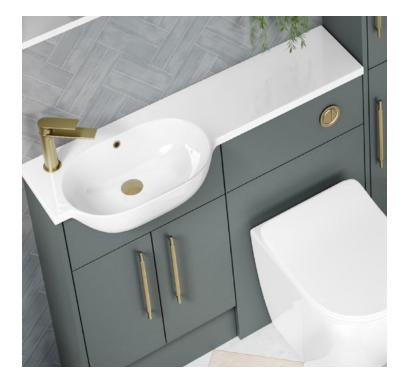

## Combi Round Slimline Worktop Basin 1554 LH

**SIZE(mm):** W 1554 x D 340 X H 160

**CODE:** MLCORDSL15LHBA

TAP HOLE(S): Pre-Drilled Underneath for an

offset taphole only MATERIAL: Resin

**ORIENTATION:** Left Hand

## Please Note:

1554mm Combi Round Worktop Basin is to be used exclusively with 600mm Fitted Furniture Basin Units, leaving adequate space for 600mm of Furniture (Storage or WC) and two end panels.

The information contained on this page was correct at date of issue. Fitting dimensions are provided as a guide only. Some variation may occur due to manufacturing tolerances. We pursue a policy of continuing improvement in design and performance of our products and so reserve the right to change specifications without prior notice.