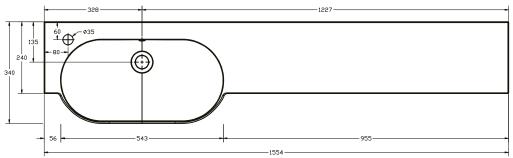

## Combi Round Slimline Worktop Basin 1554 LH

**SIZE(mm):** W 1554 x D 340 X H 160

**CODE:** MLCORDSL15LHBA

TAP HOLE(S): Pre-Drilled Underneath for an

offset taphole only MATERIAL: Resin

**ORIENTATION:** Left Hand

## Please Note:

1554mm Combi Round Worktop Basin is to be used exclusively with 600mm Fitted Furniture Basin Units, leaving adequate space for 600mm of Furniture (Storage or WC) and two end panels.

The information contained on this page was correct at date of issue. Fitting dimensions are provided as a guide only. Some variation may occur due to manufacturing tolerances. We pursue a policy of continuing improvement in design and performance of our products and so reserve the right to change specifications without prior notice.