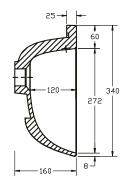

## Combi Round Slimline Worktop Basin 1254 RH

**SIZE(mm):** W 1254 x D 340 X H 160

**CODE:** MLCORDSL12RHBA

TAP HOLE(S): Pre-Drilled Underneath for an

offset taphole only

MATERIAL: Resin

**ORIENTATION: Right Hand** 

## Please Note:

1254mm Combi Round Worktop Basin is to be used exclusively with 600mm Fitted Furniture Basin Units, leaving adequate space for 600mm of Furniture (Storage or WC) and two end panels.

The information contained on this page was correct at date of issue. Fitting dimensions are provided as a guide only. Some variation may occur due to manufacturing tolerances. We pursue a policy of continuing improvement in design and performance of our products and so reserve the right to change specifications without prior notice.