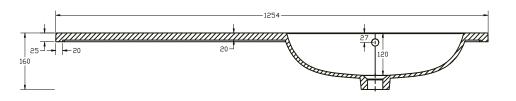

## Combi Round Slimline Worktop Basin 1254 RH

**SIZE(mm):** W 1254 x D 340 X H 160

**CODE:** MLCORDSL12RHBA

TAP HOLE(S): Pre-Drilled Underneath for an

offset taphole only

MATERIAL: Resin

**ORIENTATION: Right Hand** 

## Please Note:

1254mm Combi Round Worktop Basin is to be used exclusively with 600mm Fitted Furniture Basin Units, leaving adequate space for 600mm of Furniture (Storage or WC) and two end panels.

The information contained on this page was correct at date of issue. Fitting dimensions are provided as a guide only. Some variation may occur due to manufacturing tolerances. We pursue a policy of continuing improvement in design and performance of our products and so reserve the right to change specifications without prior notice.