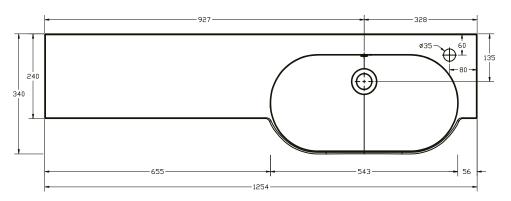

## Combi Round Slimline Worktop Basin 1254 RH

**SIZE(mm):** W 1254 x D 340 X H 160

**CODE:** MLCORDSL12RHBA

TAP HOLE(S): Pre-Drilled Underneath for an

offset taphole only

MATERIAL: Resin

**ORIENTATION: Right Hand** 

## Please Note:

1254mm Combi Round Worktop Basin is to be used exclusively with 600mm Fitted Furniture Basin Units, leaving adequate space for 600mm of Furniture (Storage or WC) and two end panels.

The information contained on this page was correct at date of issue. Fitting dimensions are provided as a guide only. Some variation may occur due to manufacturing tolerances. We pursue a policy of continuing improvement in design and performance of our products and so reserve the right to change specifications without prior notice.