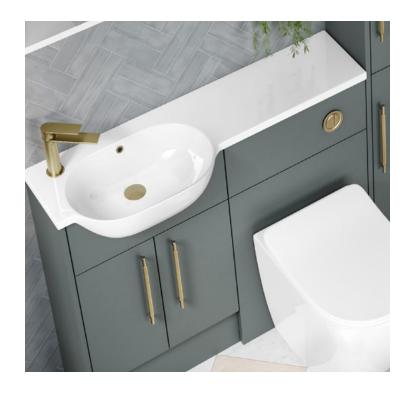

## Combi Round Slimline Worktop Basin 1254 RH

**SIZE(mm):** W 1254 x D 340 X H 160

**CODE:** MLCORDSL12RHBA

TAP HOLE(S): Pre-Drilled Underneath for an

offset taphole only

MATERIAL: Resin

**ORIENTATION: Right Hand** 

## Please Note:

1254mm Combi Round Worktop Basin is to be used exclusively with 600mm Fitted Furniture Basin Units, leaving adequate space for 600mm of Furniture (Storage or WC) and two end panels.

The information contained on this page was correct at date of issue. Fitting dimensions are provided as a guide only. Some variation may occur due to manufacturing tolerances. We pursue a policy of continuing improvement in design and performance of our products and so reserve the right to change specifications without prior notice.