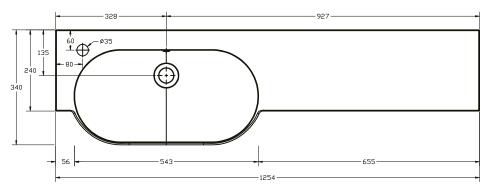

SIZE(mm): W 1254 x D 340 X H 160 CODE: MLCORDSL12LHBA TAP HOLE(S): Pre-Drilled Underneath for an offset taphole only MATERIAL: Resin ORIENTATION: Left Hand

f 🞯 J in 🤊 🗗

## Please Note:

1254mm Combi Round Worktop Basin is to be used exclusively with 600mm Fitted Furniture Basin Units, leaving adequate space for 600mm of Furniture (Storage or WC) and two end panels.

The information contained on this page was correct at date of issue. Fitting dimensions are provided as a guide only. Some variation may occur due to manufacturing tolerances. We pursue a policy of continuing improvement in design and performance of our products and so reserve the right to change specifications without prior notice.