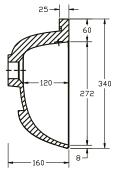

SIZE(mm): W 1254 x D 340 X H 160 CODE: MLCORDSL12LHBA TAP HOLE(S): Pre-Drilled Underneath for an offset taphole only MATERIAL: Resin ORIENTATION: Left Hand

f 🞯 J in 🤊 🗗

## Please Note:

1254mm Combi Round Worktop Basin is to be used exclusively with 600mm Fitted Furniture Basin Units, leaving adequate space for 600mm of Furniture (Storage or WC) and two end panels.

The information contained on this page was correct at date of issue. Fitting dimensions are provided as a guide only. Some variation may occur due to manufacturing tolerances. We pursue a policy of continuing improvement in design and performance of our products and so reserve the right to change specifications without prior notice.