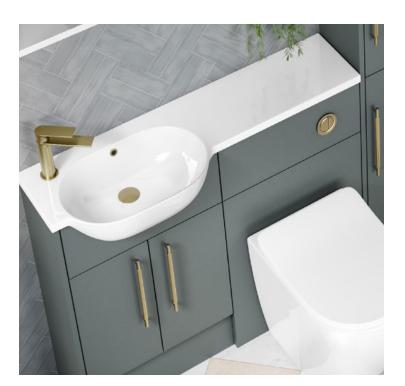

## Please Note:

1254mm Combi Round Worktop Basin is to be used exclusively with 600mm Fitted Furniture Basin Units, leaving adequate space for 600mm of Furniture (Storage or WC) and two end panels.

The information contained on this page was correct at date of issue. Fitting dimensions are provided as a guide only. Some variation may occur due to manufacturing tolerances. We pursue a policy of continuing improvement in design and performance of our products and so reserve the right to change specifications without prior notice.