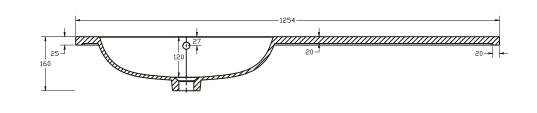

SIZE(mm): W 1254 x D 340 X H 160 CODE: MLCORDSL12LHBA TAP HOLE(S): Pre-Drilled Underneath for an offset taphole only MATERIAL: Resin ORIENTATION: Left Hand

f 🞯 J in 🤊 🗗

## Please Note:

1254mm Combi Round Worktop Basin is to be used exclusively with 600mm Fitted Furniture Basin Units, leaving adequate space for 600mm of Furniture (Storage or WC) and two end panels.

The information contained on this page was correct at date of issue. Fitting dimensions are provided as a guide only. Some variation may occur due to manufacturing tolerances. We pursue a policy of continuing improvement in design and performance of our products and so reserve the right to change specifications without prior notice.