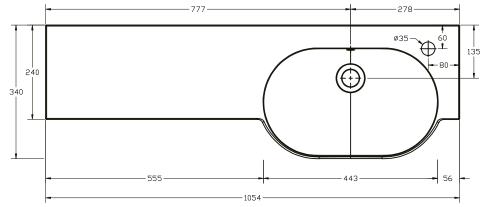

## Combi Round Slimline Worktop Basin 1054 RH

**SIZE(mm):** W 1054 x D 340 X H 160

**CODE:** MLCORDSL10RHBA

TAP HOLE(S): Pre-Drilled Underneath for an

offset taphole only

MATERIAL: Resin

**ORIENTATION: Right Hand** 

## Please Note:

1054mm Combi Round Worktop Basin is to be used exclusively with 500mm Fitted Furniture Basin Units, leaving adequate space for 500mm of Furniture (Storage or WC) and two end panels.

The information contained on this page was correct at date of issue. Fitting dimensions are provided as a guide only. Some variation may occur due to manufacturing tolerances. We pursue a policy of continuing improvement in design and performance of our products and so reserve the right to change specifications without prior notice.