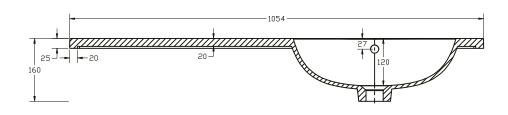

## Combi Round Slimline Worktop Basin 1054 RH

**SIZE(mm):** W 1054 x D 340 X H 160

**CODE:** MLCORDSL10RHBA

TAP HOLE(S): Pre-Drilled Underneath for an

offset taphole only

MATERIAL: Resin

**ORIENTATION: Right Hand** 

## Please Note:

1054mm Combi Round Worktop Basin is to be used exclusively with 500mm Fitted Furniture Basin Units, leaving adequate space for 500mm of Furniture (Storage or WC) and two end panels.

The information contained on this page was correct at date of issue. Fitting dimensions are provided as a guide only. Some variation may occur due to manufacturing tolerances. We pursue a policy of continuing improvement in design and performance of our products and so reserve the right to change specifications without prior notice.