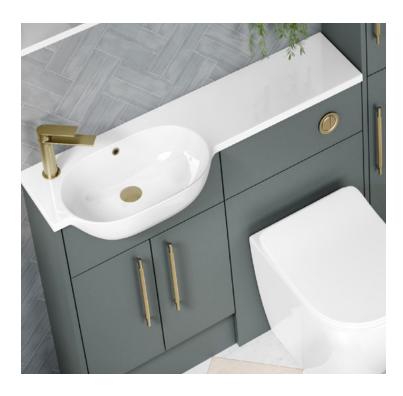

## Combi Round Slimline Worktop Basin 1054 RH

**SIZE(mm):** W 1054 x D 340 X H 160

**CODE:** MLCORDSL10RHBA

TAP HOLE(S): Pre-Drilled Underneath for an

offset taphole only

MATERIAL: Resin

**ORIENTATION: Right Hand** 

## Please Note:

1054mm Combi Round Worktop Basin is to be used exclusively with 500mm Fitted Furniture Basin Units, leaving adequate space for 500mm of Furniture (Storage or WC) and two end panels.

The information contained on this page was correct at date of issue. Fitting dimensions are provided as a guide only. Some variation may occur due to manufacturing tolerances. We pursue a policy of continuing improvement in design and performance of our products and so reserve the right to change specifications without prior notice.