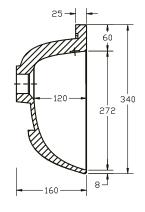

## Combi Round Slimline Worktop Basin 1054 RH

**SIZE(mm):** W 1054 x D 340 X H 160

**CODE:** MLCORDSL10RHBA

TAP HOLE(S): Pre-Drilled Underneath for an

offset taphole only

MATERIAL: Resin

**ORIENTATION: Right Hand** 

## Please Note:

1054mm Combi Round Worktop Basin is to be used exclusively with 500mm Fitted Furniture Basin Units, leaving adequate space for 500mm of Furniture (Storage or WC) and two end panels.

The information contained on this page was correct at date of issue. Fitting dimensions are provided as a guide only. Some variation may occur due to manufacturing tolerances. We pursue a policy of continuing improvement in design and performance of our products and so reserve the right to change specifications without prior notice.