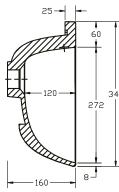

## Combi Round Slimline Worktop Basin 1054 LH

**SIZE(mm):** W 1054 x D 340 X H 160

**CODE:** MLCORDSL10LHBA

TAP HOLE(S): Pre-Drilled Underneath for an

offset taphole only

MATERIAL: Resin

**ORIENTATION:** Left Hand

## Please Note:

1054mm Combi Round Worktop Basin is to be used exclusively with 500mm Fitted Furniture Basin Units, leaving adequate space for 500mm of Furniture (Storage or WC) and two end panels.

The information contained on this page was correct at date of issue. Fitting dimensions are provided as a guide only. Some variation may occur due to manufacturing tolerances. We pursue a policy of continuing improvement in design and performance of our products and so reserve the right to change specifications without prior notice.