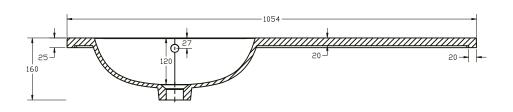

## Combi Round Slimline Worktop Basin 1054 LH

**SIZE(mm):** W 1054 x D 340 X H 160

**CODE:** MLCORDSL10LHBA

TAP HOLE(S): Pre-Drilled Underneath for an

offset taphole only

MATERIAL: Resin

**ORIENTATION:** Left Hand

## Please Note:

1054mm Combi Round Worktop Basin is to be used exclusively with 500mm Fitted Furniture Basin Units, leaving adequate space for 500mm of Furniture (Storage or WC) and two end panels.

The information contained on this page was correct at date of issue. Fitting dimensions are provided as a guide only. Some variation may occur due to manufacturing tolerances. We pursue a policy of continuing improvement in design and performance of our products and so reserve the right to change specifications without prior notice.