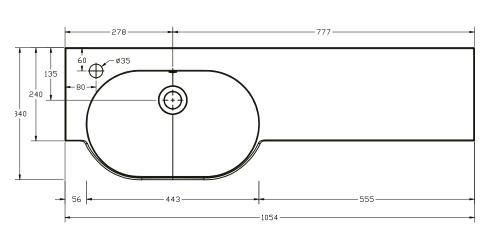

## Combi Round Slimline Worktop Basin 1054 LH

**SIZE(mm):** W 1054 x D 340 X H 160

**CODE:** MLCORDSL10LHBA

TAP HOLE(S): Pre-Drilled Underneath for an

offset taphole only

MATERIAL: Resin

**ORIENTATION:** Left Hand

## Please Note:

1054mm Combi Round Worktop Basin is to be used exclusively with 500mm Fitted Furniture Basin Units, leaving adequate space for 500mm of Furniture (Storage or WC) and two end panels.

The information contained on this page was correct at date of issue. Fitting dimensions are provided as a guide only. Some variation may occur due to manufacturing tolerances. We pursue a policy of continuing improvement in design and performance of our products and so reserve the right to change specifications without prior notice.