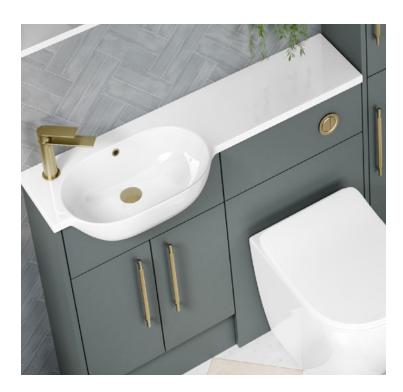

## Combi Round Slimline Worktop Basin 1054 LH

**SIZE(mm):** W 1054 x D 340 X H 160

**CODE:** MLCORDSL10LHBA

TAP HOLE(S): Pre-Drilled Underneath for an

offset taphole only

MATERIAL: Resin

**ORIENTATION:** Left Hand

## Please Note:

1054mm Combi Round Worktop Basin is to be used exclusively with 500mm Fitted Furniture Basin Units, leaving adequate space for 500mm of Furniture (Storage or WC) and two end panels.

The information contained on this page was correct at date of issue. Fitting dimensions are provided as a guide only. Some variation may occur due to manufacturing tolerances. We pursue a policy of continuing improvement in design and performance of our products and so reserve the right to change specifications without prior notice.