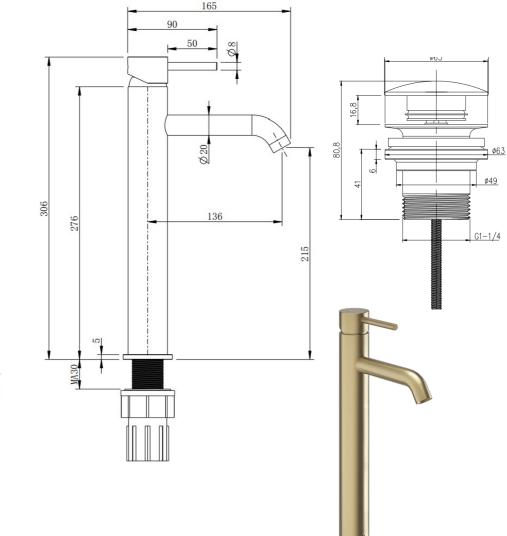

## Ryver - Brushed Brass Tall Basin Mono c/w Universal Waste

|                     |                                                                                                                                                                | \$\$\$40 |   |
|---------------------|----------------------------------------------------------------------------------------------------------------------------------------------------------------|----------|---|
| CONSTRUCTION        | Brass Body                                                                                                                                                     |          |   |
| FINISHES            | Brushed Brass PVD Finish                                                                                                                                       |          |   |
| PRODUCT TYPE        | Contemporary                                                                                                                                                   |          |   |
| WATER<br>PRESSURE   | Min. 0.2 Bar, Max. 6.0 Bar                                                                                                                                     |          |   |
| PLUMBING<br>SYSTEMS | Suitable for all plumbing systems, Hot and<br>Cold water pressure preferably balanced. Max.<br>supply pressure differential requirement no<br>greater than 5:1 |          |   |
| STANDARDS           | Complies with BS 6920, BS EN 200                                                                                                                               |          |   |
| CERTIFICATION       | Manufactured to Comply with WRAS<br>(approval pending)                                                                                                         |          |   |
| CARTRIDGE           | Citec Cartridge                                                                                                                                                | Ø40      |   |
| AERATOR             | Neoperl Aerator                                                                                                                                                |          |   |
| FITTING             | Easy Fit Lock Nut                                                                                                                                              | Ø 50     |   |
| FLEXI TAILS         | Tucai WRAS                                                                                                                                                     |          |   |
| WASTE               | Universal Waste                                                                                                                                                | M32X1.5  | - |
| MORE INFO           | Screw in Brass Base Ring 5mm                                                                                                                                   |          |   |
|                     |                                                                                                                                                                |          |   |

The information contained on this page was correct at date of issue. Fitting dimensions are provided as a guide only. Some variation may occur due to manufacturing tolerances. We pursue a policy of continuing improvement in design and performance of our products and so reserve the right to change specifications without prior notice.