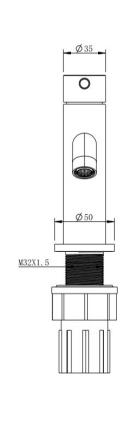

## Ryver - Brushed Brass Mini Basin Mono c/w Universal Waste

| CONSTRUCTION        | Brass Body                                                                                                                                            |  |  |  |  |  |
|---------------------|-------------------------------------------------------------------------------------------------------------------------------------------------------|--|--|--|--|--|
| FINISHES            | Chrome Plated                                                                                                                                         |  |  |  |  |  |
| PRODUCT TYPE        | Contemporary                                                                                                                                          |  |  |  |  |  |
| WATER<br>PRESSURE   | Min. 0.2 Bar, Max. 6.0 Bar                                                                                                                            |  |  |  |  |  |
| PLUMBING<br>SYSTEMS | Suitable for all plumbing systems, Hot and Cold water pressure preferably balanced. Max. supply pressure differential requirement no greater than 5:1 |  |  |  |  |  |
| STANDARDS           | Complies with BS 6920, BS EN 200                                                                                                                      |  |  |  |  |  |
| CERTIFICATION       | Manufactured to Comply with WRAS (approval pending)                                                                                                   |  |  |  |  |  |
| CARTRIDGE           | Citec Cartridge                                                                                                                                       |  |  |  |  |  |
| AERATOR             | Neoperl Aerator                                                                                                                                       |  |  |  |  |  |
| FITTING             | Easy Fit Lock Nut                                                                                                                                     |  |  |  |  |  |
| FLEXI TAILS         | Tucai WRAS                                                                                                                                            |  |  |  |  |  |
| WASTE               | Universal Waste                                                                                                                                       |  |  |  |  |  |
| MORE INFO           | Screw in Brass Base Ring 5mm                                                                                                                          |  |  |  |  |  |

The information contained on this page was correct at date of issue. Fitting dimensions are provided as a guide only. Some variation may occur due to manufacturing tolerances. We pursue a policy of continuing improvement in design and performance of our products and so reserve the right to change specifications without prior notice.