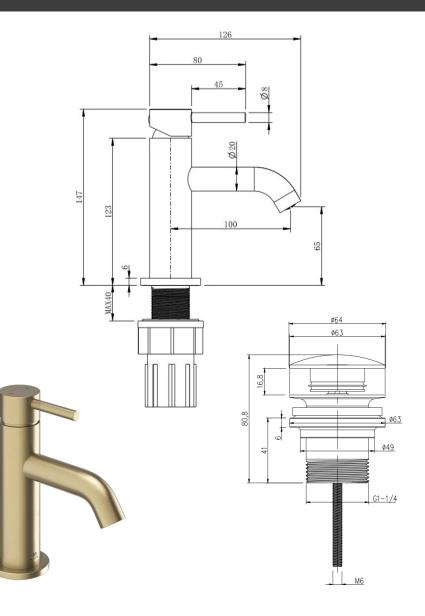

## Ryver - Brushed Brass Mini Basin Mono c/w Universal Waste

| CONSTRUCTION        | Brass Body                                                                                                                                            |  |  |  |  |  |
|---------------------|-------------------------------------------------------------------------------------------------------------------------------------------------------|--|--|--|--|--|
| FINISHES            | Chrome Plated                                                                                                                                         |  |  |  |  |  |
| PRODUCT TYPE        | Contemporary                                                                                                                                          |  |  |  |  |  |
| WATER<br>PRESSURE   | Min. 0.2 Bar, Max. 6.0 Bar                                                                                                                            |  |  |  |  |  |
| PLUMBING<br>SYSTEMS | Suitable for all plumbing systems, Hot and Cold water pressure preferably balanced. Max. supply pressure differential requirement no greater than 5:1 |  |  |  |  |  |
| STANDARDS           | Complies with BS 6920, BS EN 200                                                                                                                      |  |  |  |  |  |
| CERTIFICATION       | Manufactured to Comply with WRAS (approval pending)                                                                                                   |  |  |  |  |  |
| CARTRIDGE           | Citec Cartridge                                                                                                                                       |  |  |  |  |  |
| AERATOR             | Neoperl Aerator                                                                                                                                       |  |  |  |  |  |
| FITTING             | Easy Fit Lock Nut                                                                                                                                     |  |  |  |  |  |
| FLEXI TAILS         | Tucai WRAS                                                                                                                                            |  |  |  |  |  |
| WASTE               | Universal Waste                                                                                                                                       |  |  |  |  |  |
| MORE INFO           | Screw in Brass Base Ring 5mm                                                                                                                          |  |  |  |  |  |

The information contained on this page was correct at date of issue. Fitting dimensions are provided as a guide only. Some variation may occur due to manufacturing tolerances. We pursue a policy of continuing improvement in design and performance of our products and so reserve the right to change specifications without prior notice.