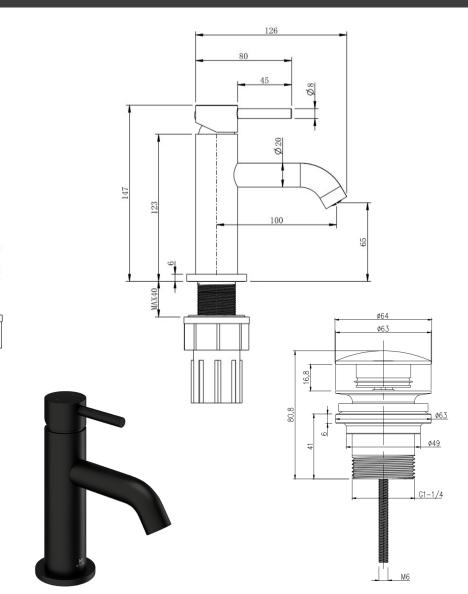

## Ryver - Black Mini Basin Mono c/w Universal Waste

| CONSTRUCTION        | Brass Body                                                                                                                                                    |  |  |  |  |  |  |
|---------------------|---------------------------------------------------------------------------------------------------------------------------------------------------------------|--|--|--|--|--|--|
| FINISHES            | Chrome Plated                                                                                                                                                 |  |  |  |  |  |  |
| PRODUCT TYPE        | Contemporary                                                                                                                                                  |  |  |  |  |  |  |
| WATER<br>PRESSURE   | Min. 0.2 Bar, Max. 6.0 Bar                                                                                                                                    |  |  |  |  |  |  |
| PLUMBING<br>SYSTEMS | Suitable for all plumbing systems, Hot and<br>Cold water pressure preferably balanced. Max<br>supply pressure differential requirement no<br>greater than 5:1 |  |  |  |  |  |  |
| STANDARDS           | Complies with BS 6920, BS EN 200                                                                                                                              |  |  |  |  |  |  |
| CERTIFICATION       | Manufactured to Comply with WRAS (approval pending)                                                                                                           |  |  |  |  |  |  |
| CARTRIDGE           | Citec Cartridge                                                                                                                                               |  |  |  |  |  |  |
| AERATOR             | Neoperl Aerator                                                                                                                                               |  |  |  |  |  |  |
| FITTING             | Easy Fit Lock Nut                                                                                                                                             |  |  |  |  |  |  |
| FLEXI TAILS         | Tucai WRAS                                                                                                                                                    |  |  |  |  |  |  |
| WASTE               | Universal Waste                                                                                                                                               |  |  |  |  |  |  |
| MORE INFO           | Screw in Brass Base Ring 5mm                                                                                                                                  |  |  |  |  |  |  |

The information contained on this page was correct at date of issue. Fitting dimensions are provided as a guide only. Some variation may occur due to manufacturing tolerances. We pursue a policy of continuing improvement in design and performance of our products and so reserve the right to change specifications without prior notice.