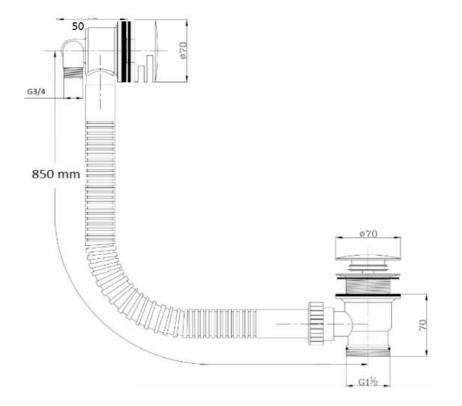

| CONSTRUCTION     | Brass Body                                                                                                                                                 |  |  |  |  |  |
|------------------|------------------------------------------------------------------------------------------------------------------------------------------------------------|--|--|--|--|--|
| FINISHES         | <ul> <li>Chrome</li> <li>Matt Black</li> <li>Brushed Brass</li> <li>Gun Metal</li> </ul>                                                                   |  |  |  |  |  |
| PRODUCT TYPE     | Contemporary                                                                                                                                               |  |  |  |  |  |
| WATER PRESSURE   | Min. 1.0 Bar, Max. 4.0 Bar                                                                                                                                 |  |  |  |  |  |
| PLUMBING SYSTEMS | Suitable for all plumbing systems, Hot and Cold water<br>pressure preferably balanced. Max supply pressure<br>differential requirement no greater than 5:1 |  |  |  |  |  |
| FITTING          | Inlet: G3/4" BSP; Waste: G1-1/2" BSP                                                                                                                       |  |  |  |  |  |
| ADDITIONAL INFO  | <ul> <li>Centre to centre length : 85cm</li> <li>Suitable for Bath with 5-15mm thickness</li> </ul>                                                        |  |  |  |  |  |