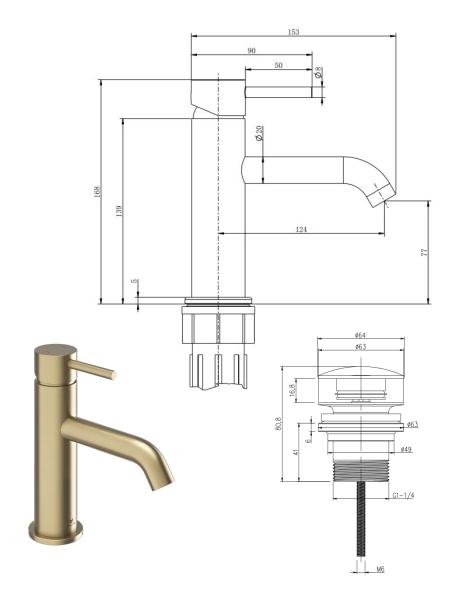

## Ryver - Brushed Brass Basin Mono c/w Universal Waste

| CONSTRUCTION        | Brass Body                                                                                                                                            |  |  |  |  |  |
|---------------------|-------------------------------------------------------------------------------------------------------------------------------------------------------|--|--|--|--|--|
| FINISHES            | Brushed Brass PVD Plated                                                                                                                              |  |  |  |  |  |
| PRODUCT TYPE        | Contemporary                                                                                                                                          |  |  |  |  |  |
| WATER<br>PRESSURE   | Min. 0.2 Bar, Max. 6.0 Bar                                                                                                                            |  |  |  |  |  |
| PLUMBING<br>SYSTEMS | Suitable for all plumbing systems, Hot and Cold water pressure preferably balanced. Max. supply pressure differential requirement no greater than 5:1 |  |  |  |  |  |
| STANDARDS           | Complies with BS 6920, BS EN 200                                                                                                                      |  |  |  |  |  |
| CERTIFICATION       | Manufactured to Comply with WRAS (approval pending)                                                                                                   |  |  |  |  |  |
| CARTRIDGE           | Citec Cartridge                                                                                                                                       |  |  |  |  |  |
| AERATOR             | Neoperl Aerator                                                                                                                                       |  |  |  |  |  |
| FITTING             | Easy Fit Lock Nut                                                                                                                                     |  |  |  |  |  |
| FLEXI TAILS         | Tucai WRAS                                                                                                                                            |  |  |  |  |  |
| WASTE               | Universal Waste                                                                                                                                       |  |  |  |  |  |
| MORE INFO           | Screw in Brass Base Ring 5mm                                                                                                                          |  |  |  |  |  |

The information contained on this page was correct at date of issue. Fitting dimensions are provided as a guide only. Some variation may occur due to manufacturing tolerances. We pursue a policy of continuing improvement in design and performance of our products and so reserve the right to change specifications without prior notice.