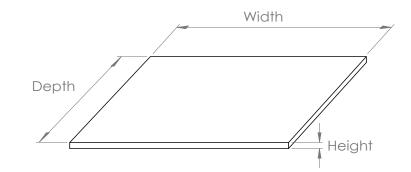

f 🞯 J in 🤊 🗗

**FINISH:** Italian Marble **ADDITIONAL INFORMATION:** Suitable for Fitted Furniture. Comes in Slimline and Standard Depths.

| Code         | Туре     | Width(mm) | Depth(mm) | Height(mm) |
|--------------|----------|-----------|-----------|------------|
| MLST150LWTIM | Standard | 1500      | 365       | 22         |
| MLSL150LWTIM | Slimline | 1500      | 240       | 22         |
| MLST200LWTIM | Standard | 2000      | 365       | 22         |
| MLSL200LWTIM | Slimline | 2000      | 240       | 22         |
| MLST300LWTIM | Standard | 3000      | 365       | 22         |
| MLSL300LWTIM | Slimline | 3000      | 240       | 22         |