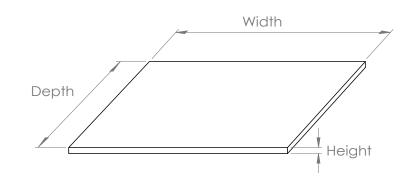

## **Grey Marble Laminate Worktop**

FINISH: Grey Marble

**ADDITIONAL INFORMATION:** Suitable for Fitted Furniture. Comes in Slimline and Standard Depths.

| Code         | Туре     | Width(mm) | Depth(mm) | Height(mm) |
|--------------|----------|-----------|-----------|------------|
| MLST150LWTGM | Standard | 1500      | 365       | 22         |
| MLSL150LWTGM | Slimline | 1500      | 240       | 22         |
| MLST200LWTGM | Standard | 2000      | 365       | 22         |
| MLSL200LWTGM | Slimline | 2000      | 240       | 22         |
| MLST300LWTGM | Standard | 3000      | 365       | 22         |
| MLSL300LWTGM | Slimline | 3000      | 240       | 22         |