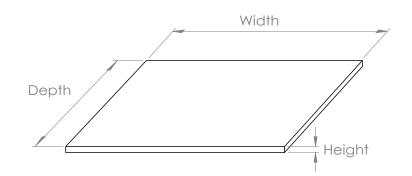

## **Grey Fleck Solid Surface Worktop**

FINISH: Grey Fleck

ADDITIONAL INFORMATION: Suitable for Fitted

Furniture. Comes as Slimline and Standard Depths.

| Code          | Туре     | Width(mm) | Depth(mm) | Height(mm) |
|---------------|----------|-----------|-----------|------------|
| MLST126SSWTGR | Standard | 1260      | 365       | 12         |
| MLSS126SSWTGR | Slimline | 1260      | 240       | 12         |
| MLST156SSWTGR | Standard | 1560      | 365       | 12         |
| MLSS156SSWTGR | Slimline | 1560      | 240       | 12         |
| MLST200SSWTGR | Standard | 2000      | 365       | 12         |
| MLSS200SSWTGR | Slimline | 2000      | 240       | 12         |