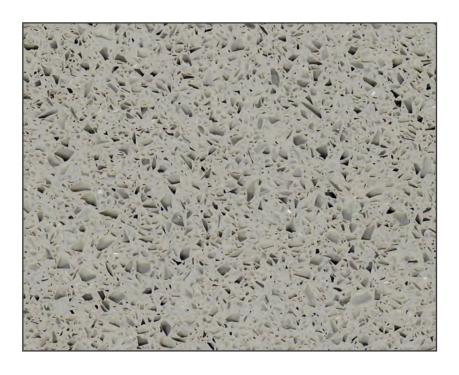

## **Grey Fleck Solid Surface Worktop**

FINISH: Grey Fleck

ADDITIONAL INFORMATION: Suitable for Fitted

Furniture. Comes as Slimline and Standard Depths.

| Code          | Туре     | Width(mm) | Depth(mm) | Height(mm) |
|---------------|----------|-----------|-----------|------------|
| MLST126SSWTGR | Standard | 1260      | 365       | 12         |
| MLSS126SSWTGR | Slimline | 1260      | 240       | 12         |
| MLST156SSWTGR | Standard | 1560      | 365       | 12         |
| MLSS156SSWTGR | Slimline | 1560      | 240       | 12         |
| MLST200SSWTGR | Standard | 2000      | 365       | 12         |
| MLSS200SSWTGR | Slimline | 2000      | 240       | 12         |