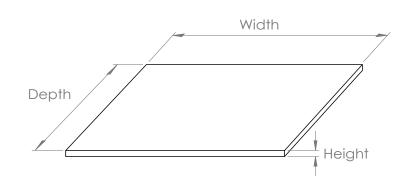

## **Carrara Solid Surface Worktop**

FINISH: Carrara Marble

UK: +44 (0)28 3025 6392

**ADDITIONAL INFORMATION: Suitable for Fitted** Furniture. Comes as Slimline and Standard Depths.

| Code          | Туре     | Width(mm) | Depth(mm) | Height(mm) |
|---------------|----------|-----------|-----------|------------|
| MLST126SSWTCA | Standard | 1260      | 365       | 12         |
| MLSS126SSWTCA | Slimline | 1260      | 240       | 12         |
| MLST156SSWTCA | Standard | 1560      | 365       | 12         |
| MLSS156SSWTCA | Slimline | 1560      | 240       | 12         |
| MLST200SSWTCA | Standard | 2000      | 365       | 12         |
| MLSS200SSWTCA | Slimline | 2000      | 240       | 12         |