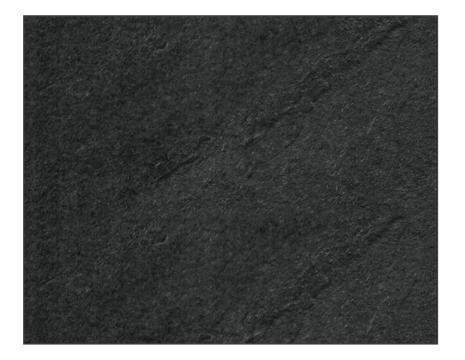

f 🞯 J in 🤊 🗗

**FINISH:** Black Slate **ADDITIONAL INFORMATION:** Suitable for Fitted Furniture. Comes in Slimline and Standard Depths.

| Code         | Туре     | Width(mm) | Depth(mm) | Height(mm) |
|--------------|----------|-----------|-----------|------------|
| MLST150LWTBS | Standard | 1500      | 365       | 22         |
| MLSL150LWTBS | Slimline | 1500      | 240       | 22         |
| MLST200LWTBS | Standard | 2000      | 365       | 22         |
| MLSL200LWTBS | Slimline | 2000      | 240       | 22         |
| MLST300LWTBS | Standard | 3000      | 365       | 22         |
| MLSL300LWTBS | Slimline | 3000      | 240       | 22         |