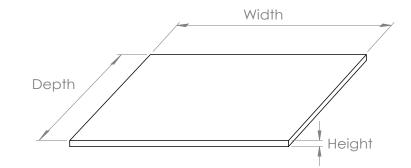

f 🞯 J in 🤊 🗗

**FINISH:** Black Slate **ADDITIONAL INFORMATION:** Suitable for Fitted Furniture. Comes in Slimline and Standard Depths.

| Code         | Туре     | Width(mm) | Depth(mm) | Height(mm) |
|--------------|----------|-----------|-----------|------------|
| MLST150LWTBS | Standard | 1500      | 365       | 22         |
| MLSL150LWTBS | Slimline | 1500      | 240       | 22         |
| MLST200LWTBS | Standard | 2000      | 365       | 22         |
| MLSL200LWTBS | Slimline | 2000      | 240       | 22         |
| MLST300LWTBS | Standard | 3000      | 365       | 22         |
| MLSL300LWTBS | Slimline | 3000      | 240       | 22         |