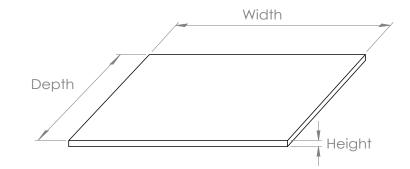

f 🞯 J in 🤊 🗗

**FINISH:** Black Fleck **ADDITIONAL INFORMATION:** Suitable for Fitted Furniture. Comes as Slimline and Standard Depths.

| Code          | Туре     | Width(mm) | Depth(mm) | Height(mm) |
|---------------|----------|-----------|-----------|------------|
| MLST126SSWTBL | Standard | 1260      | 365       | 12         |
| MLSS126SSWTBL | Slimline | 1260      | 240       | 12         |
| MLST156SSWTBL | Standard | 1560      | 365       | 12         |
| MLSS156SSWTBL | Slimline | 1560      | 240       | 12         |
| MLST200SSWTBL | Standard | 2000      | 365       | 12         |
| MLSS200SSWTBL | Slimline | 2000      | 240       | 12         |