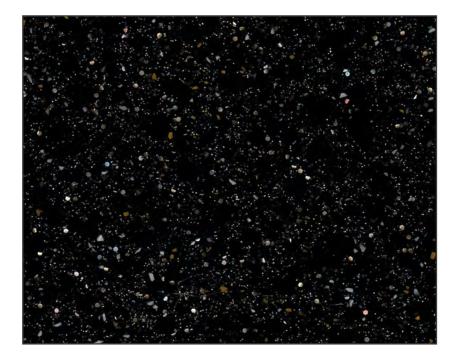

f 🞯 J in 🤊 🗗

**FINISH:** Black Fleck **ADDITIONAL INFORMATION:** Suitable for Fitted Furniture. Comes as Slimline and Standard Depths.

| Code          | Туре     | Width(mm) | Depth(mm) | Height(mm) |
|---------------|----------|-----------|-----------|------------|
| MLST126SSWTBL | Standard | 1260      | 365       | 12         |
| MLSS126SSWTBL | Slimline | 1260      | 240       | 12         |
| MLST156SSWTBL | Standard | 1560      | 365       | 12         |
| MLSS156SSWTBL | Slimline | 1560      | 240       | 12         |
| MLST200SSWTBL | Standard | 2000      | 365       | 12         |
| MLSS200SSWTBL | Slimline | 2000      | 240       | 12         |